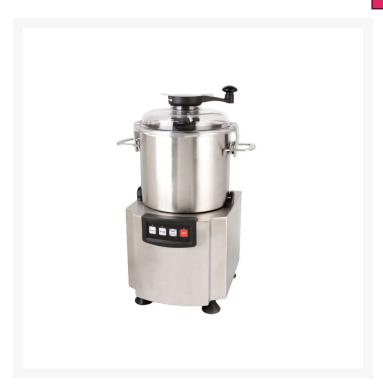

## Yasaki BC-8V2 Double Speeds 8L Table Top Cutter Mixer / Bowl Cutter

\$2,031.50 +GST

**View more Product Details** 

**Add to Cart** 

Request a Quote

- Stainless steel housing
- 8L Stainless steel bowl
- Single phase plug in and play
- Stainless steel smooth blade (Hand wash only)
- All accessories are dishwasher safe expect blade
- 1500w heavy duty motor
- Safety microswitch included
- Two speeds 1500/2800RPM and pulse function

## **Description**

This heavy duty 8L food processor / cutter mixer / bowl cutter offer a professional solution for all your kitchen cutting and mixing needs. Large food grade stainless steel bowl allows you to process large quantities of food, chopping herbs, making

bread crumbs, mincing meat to creating elaborate: mousses, stuffings, creams, pastries, etc.. The tough polycarbonate lid equipped with scraper is designed to allow simple addition of liquids and keep homogenous result.

- Stainless steel housing
- 8L Stainless steel bowl
- Single phase plug in and play
- Stainless steel smooth blade (Hand wash only)
- All accessories are dishwasher safe expect blade
- 1500w heavy duty motor
- Safety microswitch included
- Two speeds 1500/2800RPM and pulse function