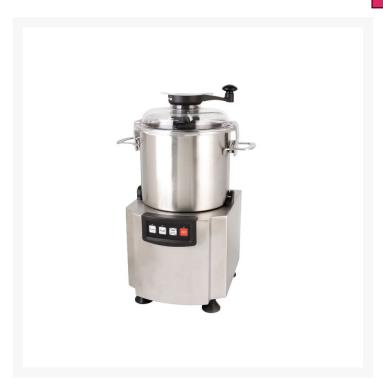

## Yasaki BC-12V2 Double Speeds Bowl Cutter 12L

\$2,201.50 +GST

**View more Product Details** 

**Add to Cart** 

**Request a Quote** 

- Full stainless steel construction
- Strong cutlery steel knife
- Powerful and ventilated motor
- Safety microswitch included
- Two speeds control and pulse function
- Speed: 1500/2200RPM

## **Description**

- Full stainless steel construction
- Strong cutlery steel knife
- Powerful and ventilated motor
- Safety microswitch included

17/8/24

- Transparent lid with opening to add ingredients during operation
- Scraper accessory on lid ensures lid transparency and perfect food processing result
- Two speeds control and pulse function
- The machine is designed produced according to international standards for safety and hygiene.
- Speed: 1500/2200RPM