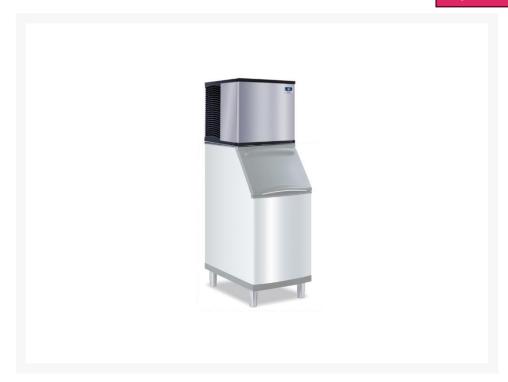

## Manitowoc M Series M1400 Half Dice Ice Machine

\$11,610.00 +GST

**View more Product Details** 

**Add to Cart** 

**Request a Quote** 

Manitowoc M Series M1400 Half Dice Ice Machine is designed as a worry-free, simple-to-use ice machine with three easy controls: on, off, and clean. Suitable for restaurants, fast food chains, convenience and grocery stores, healthcare, mining, and construction industries alike.

## **Description**

Manitowoc M Series M1400 Half Dice Ice Machine