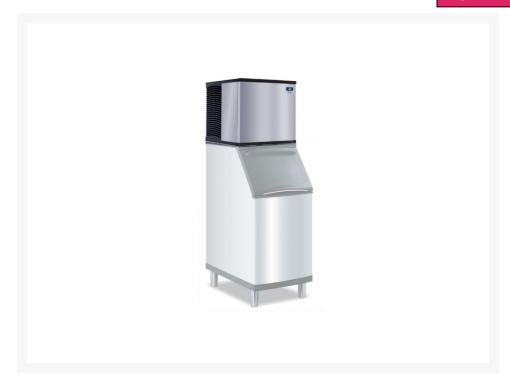

## Manitowoc M Series M1000 Half Dice Ice Machine

\$9,150.00 +GST

**View more Product Details** 

**Add to Cart** 

**Request a Quote** 

Manitowoc M Series M1000 Half Dice Ice Machine is designed as a worry-free, simple-to-use ice machine with three easy controls: on, off, and clean. Suitable for restaurants, fast food chains, convenience and grocery stores, healthcare, mining, and construction industries alike.

## **Description**

Manitowoc M Series M1000 Half Dice Ice Machine