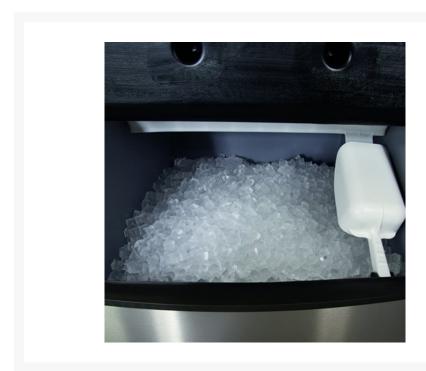

## Manitowoc M Series M500 Half Dice Ice Machine

\$5,782.50 +GST

**View more Product Details** 

**Add to Cart** 

**Request a Quote** 

Manitowoc M Series M500 Half Dice Ice Machine is designed as a worry-free, simple-to-use ice machine with three easy controls: on, off, and clean. Suitable for restaurants, fast food chains, convenience and grocery stores, healthcare, mining, and construction industries alike.