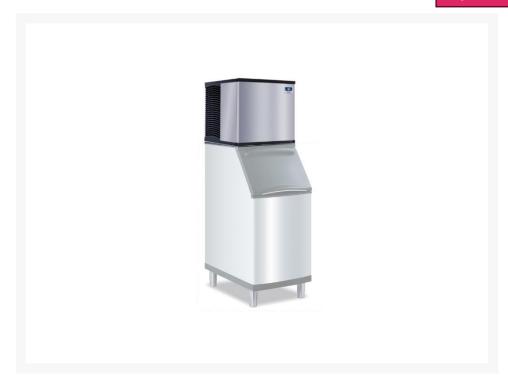

## Manitowoc M Series M700 Half Dice Ice Machine

\$6,705.00 +GST

**View more Product Details** 

**Add to Cart** 

**Request a Quote** 

Manitowoc M Series M700 Half Dice Ice Machine is designed as a worry-free, simple-to-use ice machine with three easy controls: on, off, and clean, and produces a full or half dice. Suitable for restaurants, fast food chains, convenience and grocery stores, healthcare, mining, and construction industries alike.

## **Description**

Manitowoc M Series M700 Half Dice Ice Machine