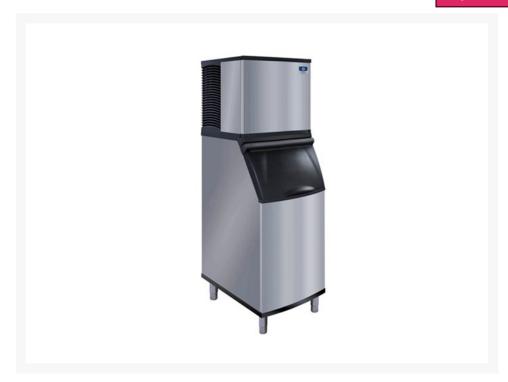

## Manitowoc M Series M420 Half Dice Ice Machine

\$5,370.00 +GST

**View more Product Details** 

**Add to Cart** 

**Request a Quote** 

Manitowoc M Series M420 Half Dice Ice Machine is designed as a worry-free, simple-to-use ice machine with three easy controls: on, off, and clean. Suitable for restaurants, fast food chains, convenience and grocery stores, healthcare, mining, and construction industries alike.

## **Description**

Manitowoc M Series M420 Half Dice Ice Machine