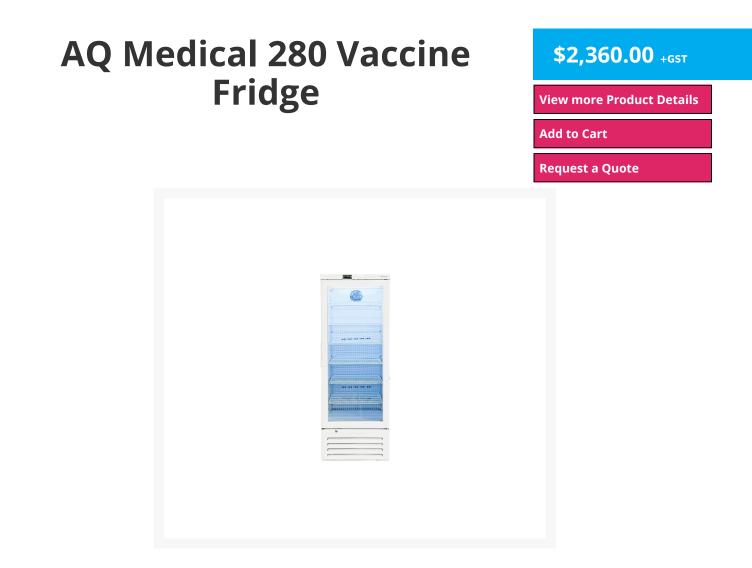

https://www.commercialfridgefreezer.com.au/aq-medical-280-vaccine-fridge/

The AQ Medical 280 is a purpose-built vaccine refrigerator and is a cost effective unit which is compact in size, robust and safe for vaccine storage following the Australian Government Department of Healths - Strive for 5 vaccine storage guidelines.

## Description

AQ Medical 280 Vaccine Fridge

- QCPP cold chain compliant
- Digital temperature control system
- Preconfigured to hold temperature from +2°C to +8° C in line with national Strive for 5' storage guidelines
- Audible and visual auto-resetting alarms
- Triple Glazed Glass Door