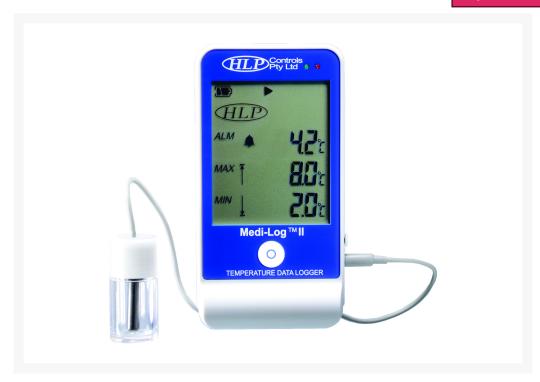

## HLP-Medi Log II Vaccine & Medical Data Logger

\$159.00 +GST

**View more Product Details** 

**Add to Cart** 

**Request a Quote** 

The Medi-Log II has been designed for Vaccine & Blood Fridge Monitoring, and meets the latest Strive for Five Guidelines and WHO Requirements. The unit comes with a Certificate of Calibration and is ready to use out of the box, with parameters preset between 2°C and 8°C. The large LCD display makes twice daily checks a breeze, and with Audible & Visual Alarming, temperature breaches are easily identifiable.

## **Description**

Calibration Certificate IncludedAudible & Visual Alarm with Security Parameters to ensure breaches are not missed or accidently stopped or cleared before data is downloaded.No Extra Cradle/Interface Required, Supplied USB Cabled Connection to PC.Free Windows Software (Downloads Below) that will automatically find & detect the Medi-Log II once connected to the PC and allows Graphed & Detailed Reporting in both PDF & Excel format. Parameters & Settings can all be adjusted for application requirements.Magnetic Back for Easy Side of Fridge Mounting.2m Replaceable Probe makes installation easy, and comes with an in-built Glycol Bottle for the Sensor.Adjustable Screen Display Timer to Optimize Battery Life, Up to 2 Years Battery Life depending on conditions & settings. Logging time adjustable from 1 minute to 99 minutes. Live Temperature, Min/Max,

18/7/24

Parameter Temperatures, Logging Intervals, Logs Stored, Time & Date, Battery and Alarm Status, all viewable on screen. Simple, One Button OperationSingle Push to Activate LCDSingle Push to Switch Screen2 Second Push & Hold to clear Min & Max Recording5 Second Push & Hold to Start/Stop Logger2 Year Unit Warranty & 1 Year Probe WarrantyProduct Specifications:Unit Temperature Range: -30°c up to +70°cProbe Temperature Range: -40°c up to +85°cAccuracy Level: ±0.5°c (Between -20°c to +40°c, otherwise ±1.0°c)Resolution Display: 0.1°c16,000 Point Storage (Estimated 55 Days with 5 minute recordings)Replaceable 3.6v AA Lithium Battery