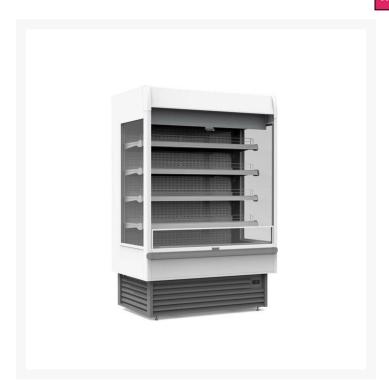

## IARP SHELLY 2 240 - Multi Deck Display Chiller

\$10,315.20 +GST

**View more Product Details** 

**Add to Cart** 

**Request a Quote** 

IARP-SHELLY2-240 is a multi-deck dairy chiller by larp suitable for the display of all types of fresh and diary products.

## **Description**

IARP SHELLY 2 240 - Multi Deck Display Chiller

## **Features include:**

- Single air flow
- 4 levels adjustable shelves + base
- Shelf pricing holders
- Canopy & end lighting incl. switch
- Manual night blind

- Double glazed ends
- Condensation removal via hot gas discharge
- Optional shelf product fences
- White internal
- Castor wheels