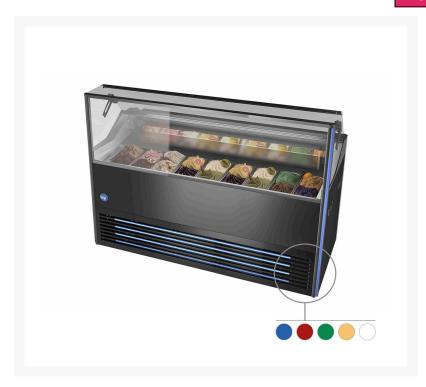

## IARP DELIGHT 9 PRIME - 9 Tub Scoop Ice-Cream

\$9,063.60 +GST

**View more Product Details** 

**Add to Cart** 

**Request a Quote** 

IARP DELIGHT 9 PRIME - 9 Tub Scoop Ice-CreamExcludes Tubs

## **Description**

IARP DELIGHT 9 PRIME - 9 Tub Scoop Ice-CreamExcludes Tubs

## **Additional Information**

| Country of Manufacture                | Thailand                            |
|---------------------------------------|-------------------------------------|
| Brand                                 | IARP                                |
| Model                                 | IARP_DEL9P                          |
| Temperature Operating Range C         | `-14°C10°C                          |
| Refrigerant                           | R290                                |
| External Dimensions (mm)              | 1663mm (L) x 727mm (D) x 1223mm (H) |
| Power Usage                           | 9.5kWh                              |
| Interior Lighting                     | Yes, with Internal Light Switch     |
| Internal Colour                       | Black                               |
| Defrost Auto or Manual                | Automatic                           |
| Manufacturer's Suggested Retail Price | \$10,790.00                         |
|                                       |                                     |