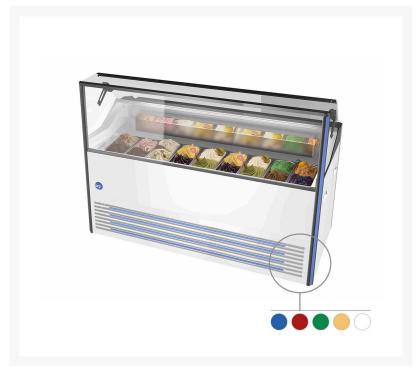

## IARP DELIGHT 9 LITE - 9 Tub Scoop Ice-Cream

**View more Product Details** 

Add to Cart

**Request a Quote** 

IARP DELIGHT 9 LITE - 9 Tub Scoop Ice-CreamExcludes Tubs

## **Description**

IARP DELIGHT 9 LITE - 9 Tub Scoop Ice-CreamExcludes Tubs

https://www.commercialfridgefreezer.com.au/iarp-delight-9-lite-9-tub-scoop-ice-cream/

Commercial Fridge and Freezer Sales Australia. All product images are provided for illustration purposes only. All specifications are subject to manufacturer changes without notice, so please check on the manufacturer's website for current product data.

## **Additional Information**

| Country of Manufacture                | Thailand                            |
|---------------------------------------|-------------------------------------|
| Brand                                 | IARP                                |
| Model                                 | IARP_DEL9L                          |
| Temperature Operating Range C         | `-14°C10°C                          |
| Refrigerant                           | R290                                |
| External Dimensions (mm)              | 1663mm (L) x 727mm (D) x 1223mm (H) |
| Power Usage                           | 9.5kWh                              |
| Interior Lighting                     | Yes, with Internal Light Switch     |
| Internal Colour                       | White                               |
| Defrost Auto or Manual                | Automatic                           |
| Manufacturer's Suggested Retail Price | \$10,040.00                         |