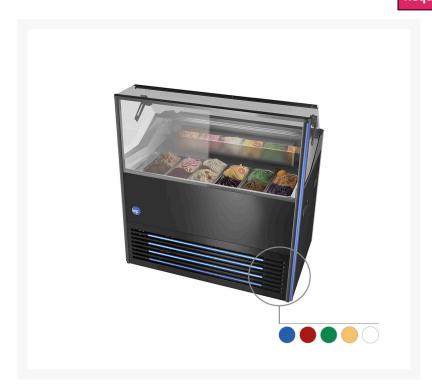

## IARP DELIGHT 6 PRIME - 6 Tub Scoop Ice-Cream

\$7,534.80 +GST

**View more Product Details** 

**Add to Cart** 

**Request a Quote** 

IARP DELIGHT 6 PRIME - 6 Tub Scoop Ice-CreamExcludes Tubs

## **Description**

IARP DELIGHT 6 PRIME - 6 Tub Scoop Ice-CreamExcludes Tubs