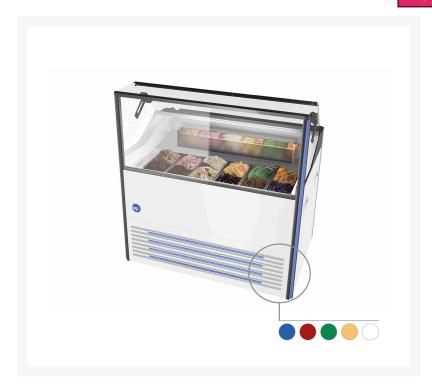

## IARP DELIGHT 6 LITE - 6 Tub Scoop Ice-Cream

\$6,543.60 +GST

**View more Product Details** 

**Add to Cart** 

**Request a Quote** 

IARP DELIGHT 6 LITE - 6 Tub Scoop Ice-CreamExcludes Tubs

## **Description**

IARP DELIGHT 6 LITE - 6 Tub Scoop Ice-CreamExcludes Tubs