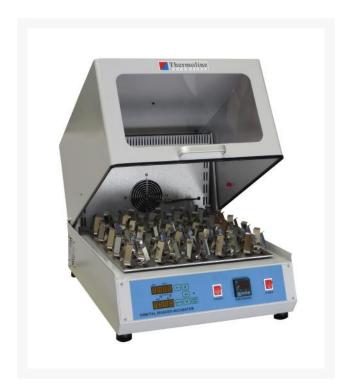

## Thermoline TU-454 Economy Shaking Non-Refrigerated Incubator

Thermoline TU-400 Economy Shaking Non-Refrigerated Incubator has an internal dimension of 500mm (W)  $\times$  540mm (D)  $\times$  380mm (H), an external dimension of 510mm (W)  $\times$  650mm (D)  $\times$  540mm (H), temperature range of 5 to 70 degrees centigrade, and an orbital shaking system.

## **Description**

Thermoline TU-454 Economy Shaking Non-Refrigerated Incubator

## Features include:

- Adjustable shaking speed and timer
- Adjustable temperature range
- Operating temperature 5 to 70 degrees centigrade
- · Digital LED display
- Drilled flask tray for flask clips supplied standard
- Heavy duty shaking mechanism

- Viewing window
- Holds 50ml to 200ml flask clips
- Over temperature protection
- Over current protection
- Operation cut off when the lid is opened
- Optional universal spring tray

## **Additional Information**

| Brand                         | Thermoline                                                                                                                                                                                              |
|-------------------------------|---------------------------------------------------------------------------------------------------------------------------------------------------------------------------------------------------------|
| Model                         | TU-454                                                                                                                                                                                                  |
| Temperature Operating Range C | 5°C - 70°C                                                                                                                                                                                              |
| External Dimensions (mm)      | 510mm (W) x 650mm (D) x 540mm (H)                                                                                                                                                                       |
| Internal Dimensions (mm)      | 500mm (W) x 540mm (D) x 380mm (H)                                                                                                                                                                       |
| Door Information              | Flip Up Door                                                                                                                                                                                            |
| About the Product             | Thermoline TU-454 Economy Shaking Non-Refrigerated Incubator a heavy-duty economy shaking incubator that ensures smooth shaking. Thermoline TU-454 temperature is controlled by digital PID controller. |