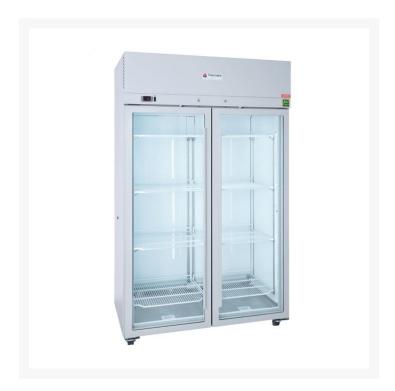

## Thermoline TRI-1100-2-GD/SD Premium Refrigerated Incubator

Thermoline TRI-1100-2-GD/SD Premium Refrigerated Incubator has an internal dimension of 1320mm (W)  $\times$  550mm (D)  $\times$  1460mm (H), an external dimension of 1470mm (W)  $\times$  720mm (D)  $\times$  2010mm (H), temperature range of 5 to 45 degrees centigrade, 4 level shelves, and 1100 litres storage capacity.

## **Description**

Thermoline TRI-1100-2-GD/SD Premium Refrigerated Incubator

## Features include:

- Stainless steel
- Easy to clean
- Digital temperature display
- High temperature alarm
- Internal forced air flow
- Energy efficient

18/7/24

- LED lights
- Adjustable shelves
- 13mm cable/monitoring port hole
- Self closing double glazed or solid door
- Key locks
- Wheel castors
- 1100 litres capacity
- Auto over temperature safety
- Optional remote alarm contacts
- Optional USB data loggers
- Optional addtional shelves

## **Additional Information**

| Brand                         | Thermoline                                                                                                                                                                              |
|-------------------------------|-----------------------------------------------------------------------------------------------------------------------------------------------------------------------------------------|
| Model                         | TRI-1100-2-GD/SD                                                                                                                                                                        |
| Temperature Operating Range C | 5°C - 45°C                                                                                                                                                                              |
| External Dimensions (mm)      | 1470mm (W) x 720mm (D) x 2010mm (H)                                                                                                                                                     |
| Internal Dimensions (mm)      | 1320mm (W) x 550mm (D) x 1460mm (H)                                                                                                                                                     |
| About the Product             | Thermoline TRI-1100-2-GD/SD Premium Refrigerated Incubator is energy-efficient, durable, and large capacity. Thermoline TRI-1100-2-GD/SD is used to maintain laboratory samples safely. |