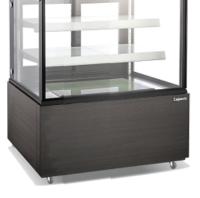

## Exquisite CDS212B 3 Tiers Cake Display Refrigerator (Black)

## Exquisite CDS212B 3 Tiers Cake Display Refrigerator (Black)

- Digital temperature display and electronic controller,
- Dynamic fan forced cooling system with auto defrosting,
- Double layer glass for maximum insulation,
- Dark grey stainless steel finish,
- Shelf material: frosted glass,
- Sliding door for easy access,
- LED internal light Refrigerant: R290,
- Frequency/voltage: 50Hz/220-240 V,
- Ambient temperatures from +16°C to +30°C.

https://www.commercialfridgefreezer.com.au/exquisite-cds212b-3-tiers-cake-display-refrigerator-black/

Exquisite CDS212B 3 Tiers Cake Display Refrigerator (Black) has digital temperature display, electronic controller, dynamic fan forced cooling system with auto defrosting. There are other features that include double layer glass for maximum insulation and dark grey stainless steel finish.