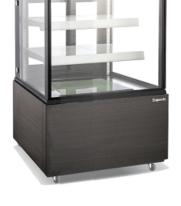

## Exquisite CDS209B 3 Tiers Cake Display Refrigerator (Black)

## Exquisite CDS209B 3 Tiers Cake Display Refrigerator (Black)

- Digital temperature display and electronic controller,
- Dynamic fan forced cooling system with auto defrosting,
- Double layer glass for maximum insulation,
- Dark grey stainless steel finish,
- Shelf material: frosted glass,
- Sliding door for easy access,
- LED internal light Refrigerant: R290,
- Frequency/voltage: 50Hz/220-240 V,
- Ambient temperatures from +16°C to +30°C.

https://www.commercialfridgefreezer.com.au/exquisite-cds209b-3-tiers-cake-display-refrigerator-black/

Exquisite CDS209B 3 Tiers Cake Display Refrigerator (Black) has digital temperature display, electronic controller, dynamic fan forced cooling system with auto defrosting. There are other features that include double layer glass for maximum insulation and dark grey stainless steel finish.