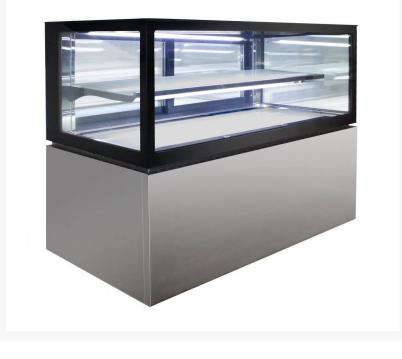

## **Anvil NDSJ2740 Low Line Jewellery Display 2 Tier** 1200mm

\$3,864.00 +GST

View more Product Details

Add to Cart

**Request a Quote** 

Anvil NDSJ2740 Low Line Jewellery Display 2 Tier 1200mm has a great capacity of 260 liters and constructed with a black brushed 304 stainless steel body. It comes with a one-frosted shelf with stainless steel base shelf and an easily accessible heating system. Extended gold star warranty 2 years parts + 1-year labor.

## Anvil NDSJ2740 Low Line Jewellery Display 2 Tier 1200mm

- Capacity 260lt,
- Cool white LED strip lighting,
- Black brushed #304 stainless steel body,
- Easily removable front and side stainless steel panels,
- Easily accessible cooling system and controller for simple cleaning and maintenance,

https://www.commercialfridgefreezer.com.au/anvil-ndsj2740-low-line-jewellery-display-2-tier-1200mm/

- Removable condenser filter for easy cleaning,
- $\circ$  1 level frosted glass shelf with stainless steel base shelf,
- $\circ~$  ITO Heated tempered glass front, top and sides,
- Ambient 32 °C at 82% RH,
- Ventilated cooling system,
- Auto defrost,
- Operating temperature 2 °C 8 °C.