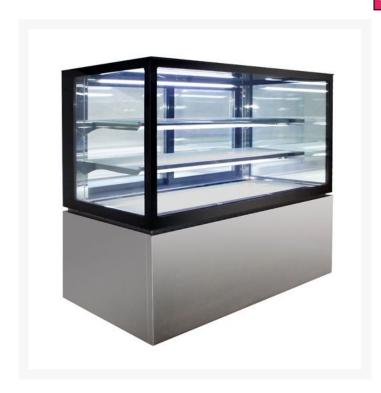

## Anvil NDSV3740 Cake Display 3 Tier 1200mm

\$4,032.00 +GST

**View more Product Details** 

**Add to Cart** 

**Request a Quote** 

Anvil NDSV3740 Cake Display 3 Tier 1200mm has a great capacity of 385 liters and constructed with a black brushed 304 stainless steel body. It comes with a two-frosted shelf with stainless steel base shelf and an easily accessible heating system. Extended gold star warranty 2 years parts + 1-year labor.

## Anvil NDSV3740 Cake Display 3 Tier 1200mm

- o Capacity 385lt,
- o Cool white LED strip lighting,
- Black brushed #304 stainless steel body,
- o Easily removable front and side stainless steel panels,
- o Easily accessible cooling system and controller for simple cleaning and maintenance,

- o Removable condenser filter for easy cleaning,
- o 2 level frosted glass shelf with stainless steel base shelf,
- o ITO Heated tempered glass front, top and sides,
- o Ambient 32 °C at 82% RH,
- o Ventilated cooling system,
- o Auto defrost,
- Operating temperature 2 °C 8 °C.