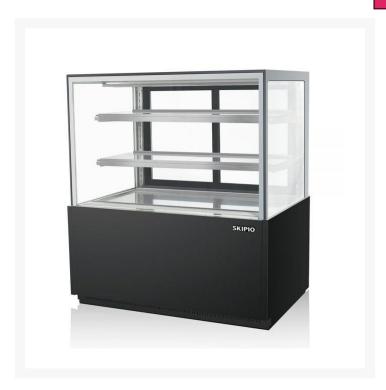

## SKIPIO SB1200-3RD Glass Food Display Bakery/Cake

\$5,987.84 +GST

**View more Product Details** 

**Add to Cart** 

**Request a Quote** 

SKIPIO - Glass Food Display Bakery/Cake - SB1200-3RD

2 door with Capacity 501L and 3 shelves

## SKIPIO - Glass Food Display Bakery/Cake - SB1200-3RD

BAKERY CASE RECTANGLE 2

- Fridge
- 2 door
- Inner temp 3 °~ 8°c
- 3 shelves
- Capacity 669L
- Fan cooling type
- Digital temperature control

- 3.8 Amps
- R-134a
- 240V 50Hz 1Ph
- Compressor 1/3 Hp
- Dimensions (mm): 1200W x 700D x 1330H
- Weight (kg): 240
- 2 year warranty on parts & labour