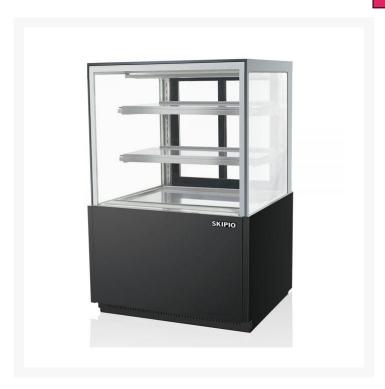

## SKIPIO SB900-3RD Glass Food Display Bakery/Cake

\$5,214.72 +GST

**View more Product Details** 

**Add to Cart** 

**Request a Quote** 

SKIPIO - Glass Food Display Bakery/Cake - SB900-3RD

2 door with Capacity 501L and 3 shelves

## SKIPIO - Glass Food Display Bakery/Cake - SB900-3RD

- Fridge
- 2 door
- Inner temp 3 °~ 8°c
- 3 shelves
- Capacity 501L
- Fan cooling type
- Digital temperature control
- 3.5 Amps

- R-134a
- 240V 50Hz 1Ph
- Compressor 1/3 Hp
- Dimensions (mm): 900W x 700D x 1330H
- Weight (kg): 190
- 2 year warranty on parts & labour

## **Additional Information**

| Country of Manufacture                | Asia                                                                                                                                                                            |
|---------------------------------------|---------------------------------------------------------------------------------------------------------------------------------------------------------------------------------|
| External Colour                       | Stainless Steel                                                                                                                                                                 |
| Brand                                 | Skipio                                                                                                                                                                          |
| Model                                 | SB900-3RD                                                                                                                                                                       |
| Warranty                              | 2 Years                                                                                                                                                                         |
| Temperature Operating Range C         | 3 °~ 8°c                                                                                                                                                                        |
| Temperature Display / Control         | Digital                                                                                                                                                                         |
| Climate / Ambient Temperature Rating  | Ambient Rating C = 3.5 Amps                                                                                                                                                     |
| Refrigerant                           | R-134a                                                                                                                                                                          |
| External Dimensions (mm)              | 900mm (W) x 700mm (D) x 1330mm (H)                                                                                                                                              |
| Capacity/Volume                       | Volume = 501 L                                                                                                                                                                  |
| Power Information                     | Power supply = 240V 50Hz 1Ph                                                                                                                                                    |
| Door Information                      | Shelves per door = 3                                                                                                                                                            |
| Internal Colour                       | Silver                                                                                                                                                                          |
| About the Product                     | Get the best price with great discounts. Buy commercial refrigeration equipment like the SKIPIO SB900-3RD Glass Food Display Bakery/Cake with Australia wide delivery.          |
| Inter Warehouse Product Surcharge     | If stock is not available in your state there maybe a interstate surcharge applicable the sales team will advise once sell is completed or you can phone first on 1300 733 715. |
| Manufacturer's Suggested Retail Price | \$6,020.00                                                                                                                                                                      |
|                                       |                                                                                                                                                                                 |