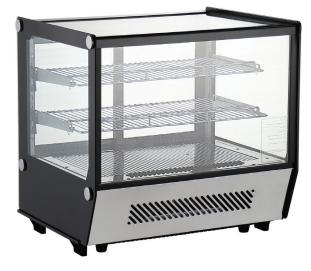

# VERONA REFRIGERATED

**COUNTER TOP DISPLAYS** 

F) U

#### **TEMPERATURE RANGE**

Adjustable within 2°C to 10°C @ <30°C room temperature & 60% humidity

#### CAPACITY

Verona 70: 120L Verona 90: 160L Verona 120: 202L

#### DIMENSIONS

Width: 706 / 885 / 1250mm Depth: 570mm Height: 690mm

FEATURES

### FEATURES

- Brilliant illumination with 3 internal LED lights
- Excellent product visibility
- High quality design for superior performance & reliability
- Tough, double glazed glass
- Easy slide, large rear doors
- Easy product loading and serving
- Also available in matching heated units

- 2 adjustable shelves plus base
- 2 temperature displays
- Easy to clean
- Environmentally responsible refrigerant
- Maintenance free condenser
- Modular design suits single or multiple unit display