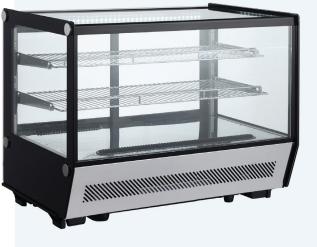

# VERONA REFRIGERATED

**COUNTER TOP DISPLAYS** 

F) U

#### **TEMPERATURE RANGE**

Adjustable within 2°C to 10°C @ <30°C room temperature & 60% humidity

#### CAPACITY

Verona 70: 120L Verona 90: 160L Verona 120: 202L

#### DIMENSIONS

Width: 706 / 885 / 1250mm Depth: 570mm Height: 690mm

FEATURES

### FEATURES

- Brilliant illumination with 3 internal LED lights
- Excellent product visibility
- High quality design for superior performance & reliability
- Tough, double glazed glass
- Easy slide, large rear doors
- Easy product loading and serving
- Also available in matching heated units

- 2 adjustable shelves plus base
- 2 temperature displays
- Easy to clean
- Environmentally responsible refrigerant
- Maintenance free condenser
- Modular design suits single or multiple unit display