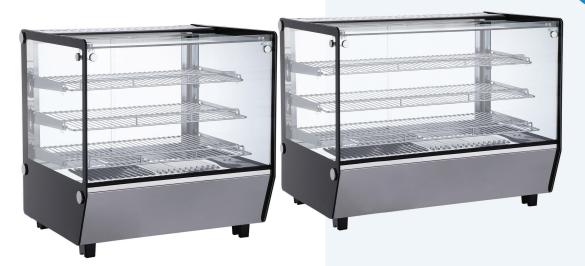

# VERONA HEATED

**COUNTER TOP DISPLAYS** 

## **FEATURES**

- Brilliant illumination with 3 internal LED lights
- Excellent product visibility
- High quality design for superior performance & reliability
- Slide out crumb tray
- Easy slide, large rear doors

- Operates without fans and includes water tray to ensure products stay fresher and do not dry out
- 3 chrome plated shelves
- Easy to clean
- Also avaible in matching refrigerated units

Three Year Warranty