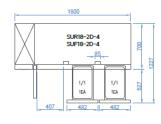

## **Under Counter Refrigerator / Freezer**

- > Model SUR15-2D-4
- > Model SUF15-2D-4

- > Model SUR18-2D-2
- > Model SUF18-2D-2

- > Model SUR18-2D-4
- > Model SUF18-2D-4

- > Model SUR18-2D-6
- > Model SUF18-2D-6

| MODEL                        | SUR15-2D-4<br>SUF15-2D-4               | SUR18-2D-2<br>SUF18-2D-2 | SUR18-2D-4<br>SUF18-2D-4 | SUR18-2D-6<br>SUF18-2D-6 |
|------------------------------|----------------------------------------|--------------------------|--------------------------|--------------------------|
| Classification               | Refrigerator / Freezer                 |                          |                          |                          |
| Cabinet dimension (WxDxH mm) | 1500x 700 x 850                        | 1800x 700 x 850          | 1800x 700 x 850          | 1800x 700 x 850          |
| Capacity (ℓ)                 | 395                                    | 505                      | 505                      | 505                      |
| Inner Temperature (°C)       | -2~8/-21~-12                           |                          |                          |                          |
| Ambient Temperature (°C)     | 40 / 38                                |                          |                          |                          |
| Refrigerant                  | R-134a / R-404a                        |                          |                          |                          |
| Insulation Type              | Polyurethane / Cyclopentane + CFC Free |                          |                          |                          |
| Amps (A)                     | 2.5/4.4                                | 3/4.6                    | 3/4.6                    | 3/4.6                    |
| Voltage (V/Hz/Ph)            | 240 / 50 / 1                           |                          |                          |                          |
| Weight (Kg)                  | 116                                    | 126                      | 135                      | 144                      |
| Power (W)                    | 314/540                                | 366/643                  | 366/643                  | 366/643                  |
| number of doors              | 0                                      | 2                        | 1                        | 0                        |
| Compressor (HP)              | 1/4 3/4                                | 1/3 3/4                  | 1/3 3/4                  | 1/3 3/4                  |
| number of Shelves            | 0                                      | 2                        | 1                        | 0                        |
| Power Plug                   | 10A                                    |                          |                          |                          |