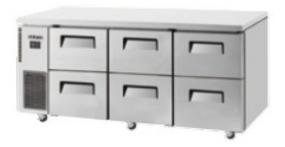

## **Under Counter Refrigerator / Freezer**

- > Model SUR15-2D-4
- > Model SUF15-2D-4

- > Model SUR18-2D-2
- > Model SUF18-2D-2

- > Model SUR18-2D-4
- > Model SUF18-2D-4

- > Model SUR18-2D-6
- > Model SUF18-2D-6

| MODEL                        | SUR15-2D-4<br>SUF15-2D-4               | SUR18-2D-2<br>SUF18-2D-2 | SUR18-2D-4<br>SUF18-2D-4 | SUR18-2D-6<br>SUF18-2D-6 |
|------------------------------|----------------------------------------|--------------------------|--------------------------|--------------------------|
| Classification               | Refrigerator / Freezer                 |                          |                          |                          |
| Cabinet dimension (WxDxH mm) | 1500x 700 x 850                        | 1800x 700 x 850          | 1800x 700 x 850          | 1800x 700 x 850          |
| Capacity (ℓ)                 | 395                                    | 505                      | 505                      | 505                      |
| Inner Temperature (°C)       | -2~8/-21~-12                           |                          |                          |                          |
| Ambient Temperature (°C)     | 40 / 38                                |                          |                          |                          |
| Refrigerant                  | R-134a / R-404a                        |                          |                          |                          |
| Insulation Type              | Polyurethane / Cyclopentane + CFC Free |                          |                          |                          |
| Amps (A)                     | 2.5/4.4                                | 3/4.6                    | 3/4.6                    | 3/4.6                    |
| Voltage (V/Hz/Ph)            | 240 / 50 / 1                           |                          |                          |                          |
| Weight (Kg)                  | 116                                    | 126                      | 135                      | 144                      |
| Power (W)                    | 314/540                                | 366/643                  | 366/643                  | 366/643                  |
| number of doors              | 0                                      | 2                        | 1                        | 0                        |
| Compressor (HP)              | 1/4 3/4                                | 1/3 3/4                  | 1/3 3/4                  | 1/3 3/4                  |
| number of Shelves            | 0                                      | 2                        | 1                        | 0                        |
| Power Plug                   | 10A                                    |                          |                          |                          |