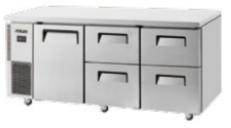

## **Under Counter Refrigerator / Freezer**

- > Model SUR15-2D-4
- > Model SUF15-2D-4

- > Model SUR18-2D-2
- > Model SUF18-2D-2

- > Model SUR18-2D-4
- > Model SUF18-2D-4

- > Model SUR18-2D-6
- > Model SUF18-2D-6

| MODEL                        | SUR15-2D-4<br>SUF15-2D-4               | SUR18-2D-2<br>SUF18-2D-2 | SUR18-2D-4<br>SUF18-2D-4 | SUR18-2D-6<br>SUF18-2D-6 |
|------------------------------|----------------------------------------|--------------------------|--------------------------|--------------------------|
| Classification               | Refrigerator / Freezer                 |                          |                          |                          |
| Cabinet dimension (WxDxH mm) | 1500x 700 x 850                        | 1800x 700 x 850          | 1800x 700 x 850          | 1800x 700 x 850          |
| Capacity (ℓ)                 | 395                                    | 505                      | 505                      | 505                      |
| Inner Temperature (°C)       | -2~8/-21~-12                           |                          |                          |                          |
| Ambient Temperature (°C)     | 40 / 38                                |                          |                          |                          |
| Refrigerant                  | R-134a / R-404a                        |                          |                          |                          |
| Insulation Type              | Polyurethane / Cyclopentane + CFC Free |                          |                          |                          |
| Amps (A)                     | 2.5/4.4                                | 3/4.6                    | 3/4.6                    | 3/4.6                    |
| Voltage (V/Hz/Ph)            | 240 / 50 / 1                           |                          |                          |                          |
| Weight (Kg)                  | 116                                    | 126                      | 135                      | 144                      |
| Power (W)                    | 314/540                                | 366/643                  | 366/643                  | 366/643                  |
| number of doors              | 0                                      | 2                        | 1                        | 0                        |
| Compressor (HP)              | 1/4 3/4                                | 1/3 3/4                  | 1/3 3/4                  | 1/3 3/4                  |
| number of Shelves            | 0                                      | 2                        | 1                        | 0                        |
| Power Plug                   | 10A                                    |                          |                          |                          |