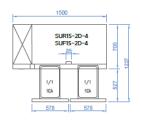

## **Under Counter Refrigerator / Freezer**

- > Model SUR15-2D-4
- > Model SUF15-2D-4

- > Model SUR18-2D-2
- > Model SUF18-2D-2

- > Model SUR18-2D-4
- > Model SUF18-2D-4

- > Model SUR18-2D-6
- > Model SUF18-2D-6

| MODEL                        | SUR15-2D-4<br>SUF15-2D-4               | SUR18-2D-2<br>SUF18-2D-2 | SUR18-2D-4<br>SUF18-2D-4 | SUR18-2D-6<br>SUF18-2D-6 |
|------------------------------|----------------------------------------|--------------------------|--------------------------|--------------------------|
| Classification               | Refrigerator / Freezer                 |                          |                          |                          |
| Cabinet dimension (WxDxH mm) | 1500x 700 x 850                        | 1800x 700 x 850          | 1800x 700 x 850          | 1800x 700 x 850          |
| Capacity (ℓ)                 | 395                                    | 505                      | 505                      | 505                      |
| Inner Temperature (°C)       | -2~8/-21~-12                           |                          |                          |                          |
| Ambient Temperature (°C)     | 40 / 38                                |                          |                          |                          |
| Refrigerant                  | R-134a / R-404a                        |                          |                          |                          |
| Insulation Type              | Polyurethane / Cyclopentane + CFC Free |                          |                          |                          |
| Amps (A)                     | 2.5/4.4                                | 3/4.6                    | 3/4.6                    | 3/4.6                    |
| Voltage (V/Hz/Ph)            | 240 / 50 / 1                           |                          |                          |                          |
| Weight (Kg)                  | 116                                    | 126                      | 135                      | 144                      |
| Power (W)                    | 314/540                                | 366/643                  | 366/643                  | 366/643                  |
| number of doors              | 0                                      | 2                        | 1                        | 0                        |
| Compressor (HP)              | 1/4 3/4                                | 1/3 3/4                  | 1/3 3/4                  | 1/3 3/4                  |
| number of Shelves            | 0                                      | 2                        | 1                        | 0                        |
| Power Plug                   | 10A                                    |                          |                          |                          |