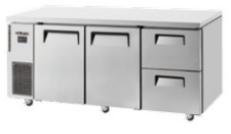

## **Under Counter Refrigerator / Freezer**

- > Model SUR15-2D-4
- > Model SUF15-2D-4

- > Model SUR18-2D-2
- > Model SUF18-2D-2

- > Model SUR18-2D-4
- > Model SUF18-2D-4

- > Model SUR18-2D-6
- > Model SUF18-2D-6

| MODEL                        | SUR15-2D-4<br>SUF15-2D-4               | SUR18-2D-2<br>SUF18-2D-2 | SUR18-2D-4<br>SUF18-2D-4 | SUR18-2D-6<br>SUF18-2D-6 |
|------------------------------|----------------------------------------|--------------------------|--------------------------|--------------------------|
| Classification               | Refrigerator / Freezer                 |                          |                          |                          |
| Cabinet dimension (WxDxH mm) | 1500x 700 x 850                        | 1800x 700 x 850          | 1800x 700 x 850          | 1800x 700 x 850          |
| Capacity (ℓ)                 | 395                                    | 505                      | 505                      | 505                      |
| Inner Temperature (°C)       | -2~8/-21~-12                           |                          |                          |                          |
| Ambient Temperature (°C)     | 40 / 38                                |                          |                          |                          |
| Refrigerant                  | R-134a / R-404a                        |                          |                          |                          |
| Insulation Type              | Polyurethane / Cyclopentane + CFC Free |                          |                          |                          |
| Amps (A)                     | 2.5/4.4                                | 3/4.6                    | 3/4.6                    | 3/4.6                    |
| Voltage (V/Hz/Ph)            | 240 / 50 / 1                           |                          |                          |                          |
| Weight (Kg)                  | 116                                    | 126                      | 135                      | 144                      |
| Power (W)                    | 314/540                                | 366/643                  | 366/643                  | 366/643                  |
| number of doors              | 0                                      | 2                        | 1                        | 0                        |
| Compressor (HP)              | 1/4 3/4                                | 1/3 3/4                  | 1/3 3/4                  | 1/3 3/4                  |
| number of Shelves            | 0                                      | 2                        | 1                        | 0                        |
| Power Plug                   | 10A                                    |                          |                          |                          |