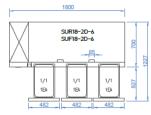

## **Under Counter Refrigerator / Freezer**

- > Model SUR15-2D-4
- > Model SUF15-2D-4

- > Model SUR18-2D-2
- > Model SUF18-2D-2

- > Model SUR18-2D-4
- > Model SUF18-2D-4

- > Model SUR18-2D-6
- > Model SUF18-2D-6

| MODEL                        | SUR15-2D-4<br>SUF15-2D-4               | SUR18-2D-2<br>SUF18-2D-2 | SUR18-2D-4<br>SUF18-2D-4 | SUR18-2D-6<br>SUF18-2D-6 |
|------------------------------|----------------------------------------|--------------------------|--------------------------|--------------------------|
| Classification               | Refrigerator / Freezer                 |                          |                          |                          |
| Cabinet dimension (WxDxH mm) | 1500x 700 x 850                        | 1800x 700 x 850          | 1800x 700 x 850          | 1800x 700 x 850          |
| Capacity (ℓ)                 | 395                                    | 505                      | 505                      | 505                      |
| Inner Temperature (°C)       | -2~8/-21~-12                           |                          |                          |                          |
| Ambient Temperature (°C)     | 40 / 38                                |                          |                          |                          |
| Refrigerant                  | R-134a / R-404a                        |                          |                          |                          |
| Insulation Type              | Polyurethane / Cyclopentane + CFC Free |                          |                          |                          |
| Amps (A)                     | 2.5/4.4                                | 3/4.6                    | 3/4.6                    | 3/4.6                    |
| Voltage (V/Hz/Ph)            | 240 / 50 / 1                           |                          |                          |                          |
| Weight (Kg)                  | 116                                    | 126                      | 135                      | 144                      |
| Power (W)                    | 314/540                                | 366/643                  | 366/643                  | 366/643                  |
| number of doors              | 0                                      | 2                        | 1                        | 0                        |
| Compressor (HP)              | 1/4 3/4                                | 1/3 3/4                  | 1/3 3/4                  | 1/3 3/4                  |
| number of Shelves            | 0                                      | 2                        | 1                        | 0                        |
| Power Plug                   | 10A                                    |                          |                          |                          |