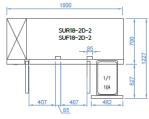

## **Under Counter Refrigerator / Freezer**

- > Model SUR15-2D-4
- > Model SUF15-2D-4

- > Model SUR18-2D-2
- > Model SUF18-2D-2

- > Model SUR18-2D-4
- > Model SUF18-2D-4

- > Model SUR18-2D-6
- > Model SUF18-2D-6

| MODEL                        | SUR15-2D-4<br>SUF15-2D-4               | SUR18-2D-2<br>SUF18-2D-2 | SUR18-2D-4<br>SUF18-2D-4 | SUR18-2D-6<br>SUF18-2D-6 |
|------------------------------|----------------------------------------|--------------------------|--------------------------|--------------------------|
| Classification               | Refrigerator / Freezer                 |                          |                          |                          |
| Cabinet dimension (WxDxH mm) | 1500x 700 x 850                        | 1800x 700 x 850          | 1800x 700 x 850          | 1800x 700 x 850          |
| Capacity (ℓ)                 | 395                                    | 505                      | 505                      | 505                      |
| Inner Temperature (°C)       | -2~8/-21~-12                           |                          |                          |                          |
| Ambient Temperature (°C)     | 40 / 38                                |                          |                          |                          |
| Refrigerant                  | R-134a / R-404a                        |                          |                          |                          |
| Insulation Type              | Polyurethane / Cyclopentane + CFC Free |                          |                          |                          |
| Amps (A)                     | 2.5/4.4                                | 3/4.6                    | 3/4.6                    | 3/4.6                    |
| Voltage (V/Hz/Ph)            | 240 / 50 / 1                           |                          |                          |                          |
| Weight (Kg)                  | 116                                    | 126                      | 135                      | 144                      |
| Power (W)                    | 314/540                                | 366/643                  | 366/643                  | 366/643                  |
| number of doors              | 0                                      | 2                        | 1                        | 0                        |
| Compressor (HP)              | 1/4 3/4                                | 1/3 3/4                  | 1/3 3/4                  | 1/3 3/4                  |
| number of Shelves            | 0                                      | 2                        | 1                        | 0                        |
| Power Plug                   | 10A                                    |                          |                          |                          |