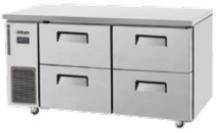

## **Under Counter Refrigerator / Freezer**

- > Model SUR15-2D-4
- > Model SUF15-2D-4

- > Model SUR18-2D-2
- > Model SUF18-2D-2

- > Model SUR18-2D-4
- > Model SUF18-2D-4

- > Model SUR18-2D-6
- > Model SUF18-2D-6

| MODEL                        | SUR15-2D-4<br>SUF15-2D-4               | SUR18-2D-2<br>SUF18-2D-2 | SUR18-2D-4<br>SUF18-2D-4 | SUR18-2D-6<br>SUF18-2D-6 |
|------------------------------|----------------------------------------|--------------------------|--------------------------|--------------------------|
| Classification               | Refrigerator / Freezer                 |                          |                          |                          |
| Cabinet dimension (WxDxH mm) | 1500x 700 x 850                        | 1800x 700 x 850          | 1800x 700 x 850          | 1800x 700 x 850          |
| Capacity (ℓ)                 | 395                                    | 505                      | 505                      | 505                      |
| Inner Temperature (°C)       | -2~8/-21~-12                           |                          |                          |                          |
| Ambient Temperature (°C)     | 40 / 38                                |                          |                          |                          |
| Refrigerant                  | R-134a / R-404a                        |                          |                          |                          |
| Insulation Type              | Polyurethane / Cyclopentane + CFC Free |                          |                          |                          |
| Amps (A)                     | 2.5/4.4                                | 3/4.6                    | 3/4.6                    | 3/4.6                    |
| Voltage (V/Hz/Ph)            | 240 / 50 / 1                           |                          |                          |                          |
| Weight (Kg)                  | 116                                    | 126                      | 135                      | 144                      |
| Power (W)                    | 314/540                                | 366/643                  | 366/643                  | 366/643                  |
| number of doors              | 0                                      | 2                        | 1                        | 0                        |
| Compressor (HP)              | 1/4 3/4                                | 1/3 3/4                  | 1/3 3/4                  | 1/3 3/4                  |
| number of Shelves            | 0                                      | 2                        | 1                        | 0                        |
| Power Plug                   | 10A                                    |                          |                          |                          |