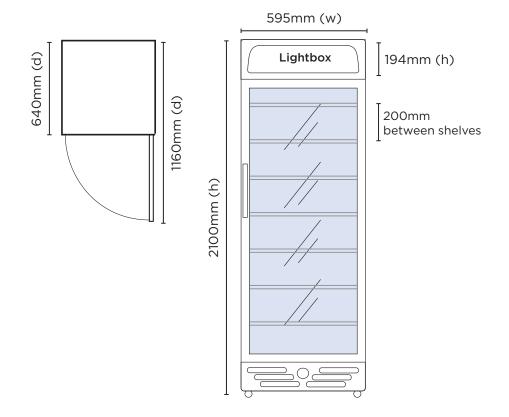

## Flat Glass Door 300L Display Freezer

| Vertical Display & Storage

| SPECIFICATIONS                      |                           |                                               |                                                   | DIMENS         | DIMENSIONS       |  |
|-------------------------------------|---------------------------|-----------------------------------------------|---------------------------------------------------|----------------|------------------|--|
| Part Number<br>Capacity             | 3736046-NR<br>300L        | Door Swing Dimension Total Depth of door open | 600mm<br>1160mm                                   |                | External (mm)    |  |
| Gross Weight Temperature Range      | 100kg<br>-22 to -18°C     | Door Type  Door Shape                         | Triple-glazed safety glass Flat                   | Width<br>Depth | 595<br>640       |  |
| Max. Ambient Temp. Climate Class    | 35°C<br>4 L1              | Self-Closing Door Door Lock                   | Yes<br>No                                         | Height         | 2100             |  |
| Energy Consumption GEMS Star Rating | 8.267 kWh/24h<br>4 stars  | No. of Doors<br>Temp. Controller              | 1<br>Analogue                                     |                | Internal<br>(mm) |  |
| Current Packaged Dimensions         | 4A<br>665 x 685 x 2180 mm | Castors No. of Shelves Incl. Base             | Yes<br>7                                          | Width<br>Depth | 475<br>440       |  |
| Drainage Points<br>Refrigerant      | Base<br>R290              | Per Door<br>Shelves Dimensions                | 466(w) x 214(d) mm                                | Height         | 1550             |  |
| Charge<br>Plug Supplied             | 85g<br>Yes, 1 x 10A       | Colour<br>Warranty                            | White with silver trim<br>2 Years, Parts & Labour |                |                  |  |
| Plug Location Display Light Box     | Bottom Left<br>Yes        |                                               | Bromic Extra Care                                 |                |                  |  |
| Internal Light                      | LED                       |                                               |                                                   |                |                  |  |