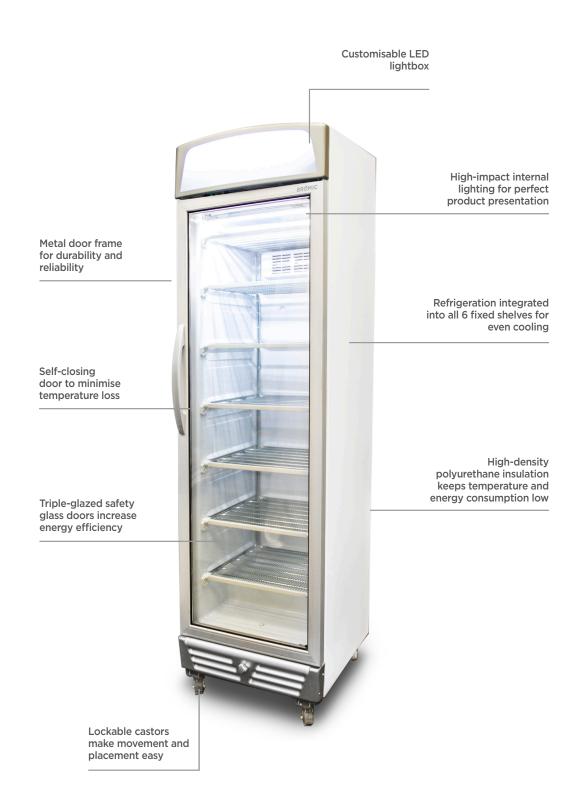

## Flat Glass Door 300L Display Freezer

| Vertical Display & Storage

| SPECIFICATIONS                      |                           |                                               |                                                   | DIMENS         | DIMENSIONS       |  |
|-------------------------------------|---------------------------|-----------------------------------------------|---------------------------------------------------|----------------|------------------|--|
| Part Number<br>Capacity             | 3736046-NR<br>300L        | Door Swing Dimension Total Depth of door open | 600mm<br>1160mm                                   |                | External (mm)    |  |
| Gross Weight Temperature Range      | 100kg<br>-22 to -18°C     | Door Type  Door Shape                         | Triple-glazed safety glass Flat                   | Width<br>Depth | 595<br>640       |  |
| Max. Ambient Temp. Climate Class    | 35°C<br>4 L1              | Self-Closing Door Door Lock                   | Yes<br>No                                         | Height         | 2100             |  |
| Energy Consumption GEMS Star Rating | 8.267 kWh/24h<br>4 stars  | No. of Doors<br>Temp. Controller              | 1<br>Analogue                                     |                | Internal<br>(mm) |  |
| Current Packaged Dimensions         | 4A<br>665 x 685 x 2180 mm | Castors No. of Shelves Incl. Base             | Yes<br>7                                          | Width<br>Depth | 475<br>440       |  |
| Drainage Points<br>Refrigerant      | Base<br>R290              | Per Door<br>Shelves Dimensions                | 466(w) x 214(d) mm                                | Height         | 1550             |  |
| Charge<br>Plug Supplied             | 85g<br>Yes, 1 x 10A       | Colour<br>Warranty                            | White with silver trim<br>2 Years, Parts & Labour |                |                  |  |
| Plug Location Display Light Box     | Bottom Left<br>Yes        |                                               | Bromic Extra Care                                 |                |                  |  |
| Internal Light                      | LED                       |                                               |                                                   |                |                  |  |