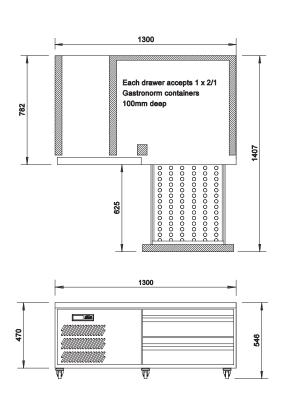

SELE CONTAINED

**DRAWERS** 

2

| SPECIFICATIONS                                          |                        |
|---------------------------------------------------------|------------------------|
| CAPACITY 1/1 GN PAN (100 MM DEEP)                       | 4                      |
| TEMPERATURE - 43°C AMBIENT ENVIRONMENT                  | 1°C / 4°C              |
| DIMENSIONS - W X D X H (ON CASTORS) MM                  | 1300 W x 782 D x 546 H |
| WEIGHT UNPACKED (KG)                                    | 130                    |
| STANDARD INCLUSIONS ***                                 |                        |
| DRAWERS                                                 | 2                      |
| FINISH (INTERIOR AND EXTERIOR EXCLUDING REAR AND UNDER) | SS (Stainless Steel)   |
| ELECTRICAL                                              |                        |
| POWER SUPPLY                                            | 10 amp                 |
| POWER CABLE LENGTH (METRES)                             | 2                      |
| RUNNING AMPS                                            | 1.8                    |
| GAS TYPE                                                |                        |
| REFRIGERANT                                             | R134a                  |