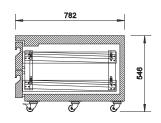

SELE CONTAINED

**DRAWERS** 

2

| SPECIFICATIONS                                          |                        |
|---------------------------------------------------------|------------------------|
| CAPACITY 1/1 GN PAN (100 MM DEEP)                       | 4                      |
| TEMPERATURE - 43°C AMBIENT ENVIRONMENT                  | 1°C / 4°C              |
| DIMENSIONS - W X D X H (ON CASTORS) MM                  | 1300 W x 782 D x 546 H |
| WEIGHT UNPACKED (KG)                                    | 130                    |
| STANDARD INCLUSIONS ***                                 |                        |
| DRAWERS                                                 | 2                      |
| FINISH (INTERIOR AND EXTERIOR EXCLUDING REAR AND UNDER) | SS (Stainless Steel)   |
| ELECTRICAL                                              |                        |
| POWER SUPPLY                                            | 10 amp                 |
| POWER CABLE LENGTH (METRES)                             | 2                      |
| RUNNING AMPS                                            | 1.8                    |
| GAS TYPE                                                |                        |
| REFRIGERANT                                             | R134a                  |