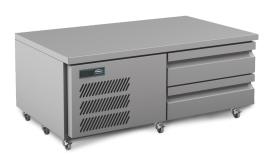

## **UBC7**

CATEGORY

FOODSERVICE SPECIALISED

**RANGE** 

**Under Broiler Counter** 

UNIT

REFRIGERATOR

TYPE

SELE CONTAINED

**DRAWERS** 

2

| SPECIFICATIONS                                          |                        |
|---------------------------------------------------------|------------------------|
| CAPACITY 1/1 GN PAN (100 MM DEEP)                       | 4                      |
| TEMPERATURE - 43°C AMBIENT ENVIRONMENT                  | 1°C / 4°C              |
| DIMENSIONS - W X D X H (ON CASTORS) MM                  | 1300 W x 782 D x 546 H |
| WEIGHT UNPACKED (KG)                                    | 130                    |
| STANDARD INCLUSIONS ***                                 |                        |
| DRAWERS                                                 | 2                      |
| FINISH (INTERIOR AND EXTERIOR EXCLUDING REAR AND UNDER) | SS (Stainless Steel)   |
| ELECTRICAL                                              |                        |
| POWER SUPPLY                                            | 10 amp                 |
| POWER CABLE LENGTH (METRES)                             | 2                      |
| RUNNING AMPS                                            | 1.8                    |
| GAS TYPE                                                |                        |
| REFRIGERANT                                             | R134a                  |