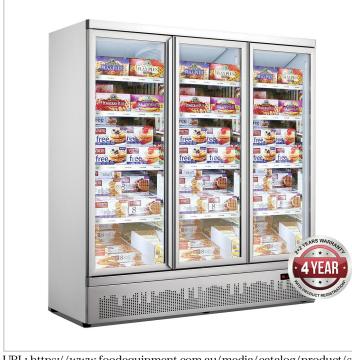

Triple Door Supermarket Freezer -LG-1500GBMF

## Triple glass door colourbond upright freezer bottom mounted

- Twin compressors
- Forced air circulation
- Adjustable shelves
- Interior LED lights
- Powder coated interior
- Universal wheels, front with brake
- Double glazing tempered glass
- Self closing door
- Self evaporating drip tray
- Aluminium door frame & handle

## Triple glass door colourbond upright freezer bottom mounted

- Twin compressors
- Forced air circulation
- Adjustable shelves
- Interior LED lights
- Powder coated interior
- Universal wheels, front with brake
- Double glazing tempered glass
- Self closing door
- Self evaporating drip tray
- Aluminium door frame & handle
- Ambient/RH%: 32/60
- Temperature Range: -18 to -22° C