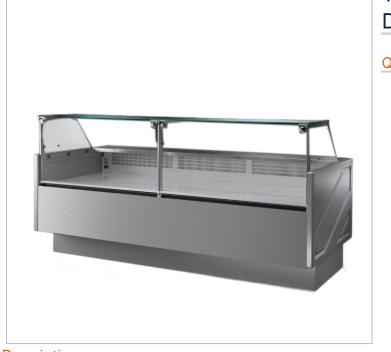

## TDMR-0925 Serie MR 2480mm Wide Deli Display with Storage and Castors

## Description

TDMR-0925 Series MR 2480mm Wide Deli Display Temperature range: 0 ~ +4 With storage & castors

- 50mm high density CFC and HCFC free insulation
- Low energy consumption
- · Front opening tempered glass for easy cleaning
- Flat panoramic tempered top glass
- Rear sliding door
- · Unit does not come with ambient shelf
- High-impact LED lighting
- SUS304 Stainless steel working surface
- Automatic evaporating water tray and electric defrosting
- 0-2 degrees perfect for meat storage
- Extra-large 900 depth storage surface
- Large rear cold storage
- Ambient / RH%: 30/55
- Storage door quantity: 3
- Display surface: 2.16m<sup>2</sup>