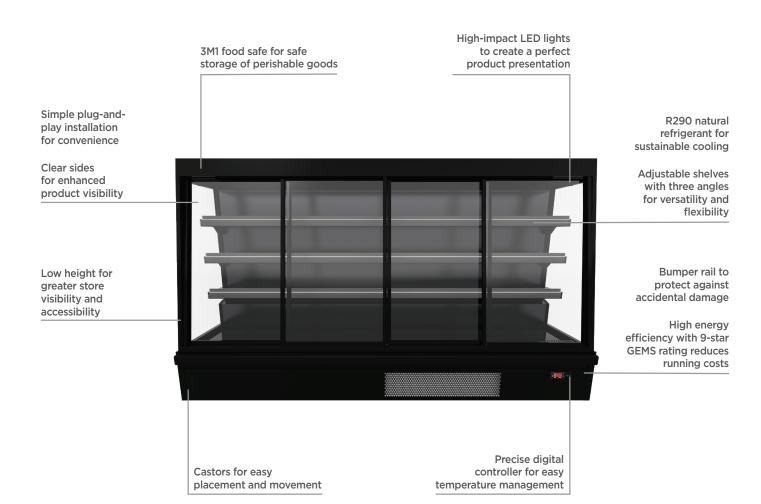

## Semi Vertical Display Fridge 1875mm - 2 Doors - Sliding

| Multideck Display Fridges

\*The image is meant solely for illustrative purposes and may not provide an accurate representation of the unit.

## Semi Vertical Display Fridge 1875mm - 2 Doors - Sliding

Multideck Display Fridges

| SPECIFICATIONS         |                    |                              |                                                          | DIMENSIONS |          |
|------------------------|--------------------|------------------------------|----------------------------------------------------------|------------|----------|
| Model Number           | SVM1875SD-NR       | Plug Location                | Rear                                                     |            | External |
| Part Number            | 3335646-NR         | Cord Length                  | 2m                                                       |            | (mm)     |
| Volume                 | 664L               | Colour                       | Black                                                    | Width      | 1959     |
| Unit Weight            | 240kg              | Internal Light               | LED                                                      | Depth      | 825      |
| Packaged Weight        | 265kg              | Colour Temperature           | 4000K                                                    | Height     | 1500     |
| Total Display Area     | 2.69m <sup>2</sup> | No. of Doors                 | 2                                                        |            |          |
| Adjustable Temp. Range | -1°C to +10°C      | Door Type                    | Glass                                                    |            | Internal |
| Max. Ambient Temp.     | 25°C               | Door Style                   | Sliding                                                  |            | (mm)     |
| Climate Class          | 3M1                | Door Lock                    | No                                                       | Width      | 1875     |
| Energy Consumption     | 4.6kWh/24h         | Self-Closing Door            | No                                                       | Depth      | 260      |
| GEMS Star Rating       | 9 stars            | Number of Shelves incl. base | 4                                                        | Height     | 1200     |
| Refrigeration Capacity | 829W               | Shelf Type                   | Adjustable                                               |            |          |
| Refrigerant            | R290               | Shelves Dimensions           | 250(d), 300(d), 350(d) mm                                |            | Packaged |
| Air Circulation        | Fan Forced         | Temp. Controller             | Digital                                                  |            | (mm)     |
| Rated Current          | 3.60A              | Air Curtain                  | Yes                                                      | Width      | 2000     |
| Electrical Voltage     | 220-240V           | Castors                      | Yes                                                      | Depth      | 865      |
| Frequency              | 50Hz               | Warranty                     | 2 Years Bromic Extra Care Warranty -<br>Labour and Parts | Height     | 1950     |
| Power Supply           | Single Phase       |                              |                                                          |            |          |
| Plug Supplied          | 1 X 10A            |                              |                                                          |            |          |