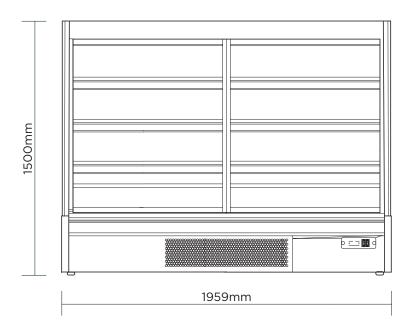

## Semi Vertical Display Fridge 1875mm - 2 Doors - Sliding

Multideck Display Fridges

| SPECIFICATIONS         |                    |                              |                                                          | DIMENSIONS |          |
|------------------------|--------------------|------------------------------|----------------------------------------------------------|------------|----------|
| Model Number           | SVM1875SD-NR       | Plug Location                | Rear                                                     |            | External |
| Part Number            | 3335646-NR         | Cord Length                  | 2m                                                       |            | (mm)     |
| Volume                 | 664L               | Colour                       | Black                                                    | Width      | 1959     |
| Unit Weight            | 240kg              | Internal Light               | LED                                                      | Depth      | 825      |
| Packaged Weight        | 265kg              | Colour Temperature           | 4000K                                                    | Height     | 1500     |
| Total Display Area     | 2.69m <sup>2</sup> | No. of Doors                 | 2                                                        |            |          |
| Adjustable Temp. Range | -1°C to +10°C      | Door Type                    | Glass                                                    |            | Internal |
| Max. Ambient Temp.     | 25°C               | Door Style                   | Sliding                                                  |            | (mm)     |
| Climate Class          | 3M1                | Door Lock                    | No                                                       | Width      | 1875     |
| Energy Consumption     | 4.6kWh/24h         | Self-Closing Door            | No                                                       | Depth      | 260      |
| GEMS Star Rating       | 9 stars            | Number of Shelves incl. base | 4                                                        | Height     | 1200     |
| Refrigeration Capacity | 829W               | Shelf Type                   | Adjustable                                               |            |          |
| Refrigerant            | R290               | Shelves Dimensions           | 250(d), 300(d), 350(d) mm                                |            | Packaged |
| Air Circulation        | Fan Forced         | Temp. Controller             | Digital                                                  |            | (mm)     |
| Rated Current          | 3.60A              | Air Curtain                  | Yes                                                      | Width      | 2000     |
| Electrical Voltage     | 220-240V           | Castors                      | Yes                                                      | Depth      | 865      |
| Frequency              | 50Hz               | Warranty                     | 2 Years Bromic Extra Care Warranty -<br>Labour and Parts | Height     | 1950     |
| Power Supply           | Single Phase       |                              |                                                          |            |          |
| Plug Supplied          | 1 X 10A            |                              |                                                          |            |          |