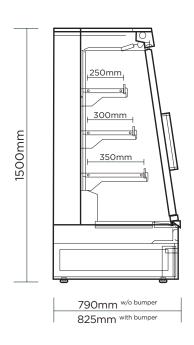

## Semi Vertical Display Fridge 1875mm - 2 Doors - Sliding

Multideck Display Fridges

| SPECIFICATIONS         |                    |                              |                                                          | DIMENSIONS |          |
|------------------------|--------------------|------------------------------|----------------------------------------------------------|------------|----------|
| Model Number           | SVM1875SD-NR       | Plug Location                | Rear                                                     |            | External |
| Part Number            | 3335646-NR         | Cord Length                  | 2m                                                       |            | (mm)     |
| Volume                 | 664L               | Colour                       | Black                                                    | Width      | 1959     |
| Unit Weight            | 240kg              | Internal Light               | LED                                                      | Depth      | 825      |
| Packaged Weight        | 265kg              | Colour Temperature           | 4000K                                                    | Height     | 1500     |
| Total Display Area     | 2.69m <sup>2</sup> | No. of Doors                 | 2                                                        |            |          |
| Adjustable Temp. Range | -1°C to +10°C      | Door Type                    | Glass                                                    |            | Internal |
| Max. Ambient Temp.     | 25°C               | Door Style                   | Sliding                                                  |            | (mm)     |
| Climate Class          | 3M1                | Door Lock                    | No                                                       | Width      | 1875     |
| Energy Consumption     | 4.6kWh/24h         | Self-Closing Door            | No                                                       | Depth      | 260      |
| GEMS Star Rating       | 9 stars            | Number of Shelves incl. base | 4                                                        | Height     | 1200     |
| Refrigeration Capacity | 829W               | Shelf Type                   | Adjustable                                               |            |          |
| Refrigerant            | R290               | Shelves Dimensions           | 250(d), 300(d), 350(d) mm                                |            | Packaged |
| Air Circulation        | Fan Forced         | Temp. Controller             | Digital                                                  |            | (mm)     |
| Rated Current          | 3.60A              | Air Curtain                  | Yes                                                      | Width      | 2000     |
| Electrical Voltage     | 220-240V           | Castors                      | Yes                                                      | Depth      | 865      |
| Frequency              | 50Hz               | Warranty                     | 2 Years Bromic Extra Care Warranty -<br>Labour and Parts | Height     | 1950     |
| Power Supply           | Single Phase       |                              |                                                          |            |          |
| Plug Supplied          | 1 X 10A            |                              |                                                          |            |          |