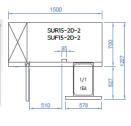

## **Under Counter Refrigerator / Freezer**

> Model SUF12-2D-2

> Model SUR9-2D-2

- > Model SUR12-2D-4
- > Model SUF15-2D-4
- Front breathing with ventilation fan
- Digital control system
- Condenser easy cleaning

| MODEL                        | SUR9-2D-2<br>SUF9-2D-2                 | SUR12-2D-2<br>SUF12-2D-2 | SUR12-2D-4<br>SUF12-2D-4 | SUR15-2D-2<br>SUF15-2D-2 |
|------------------------------|----------------------------------------|--------------------------|--------------------------|--------------------------|
| Classification               | Refrigerator / Freezer                 |                          |                          |                          |
| Cabinet dimension (WxDxH mm) | 900x 700 x 850                         | 1200x 700 x 850          | 1200x 700 x 850          | 1500x 700 x 850          |
| Capacity (ℓ)                 | 179                                    | 280                      | 280                      | 395                      |
| Inner Temperature (°C)       | -2~ 8 / -21 ~ -12                      |                          |                          |                          |
| Ambient Temperature (°C)     | 40/38                                  |                          |                          |                          |
| Refrigerant                  | R-134a / R-134a                        | R-134a / R-134a          | R-134a / R-134a          | R-134a / R-404a          |
| Insulation Type              | Polyurethane / Cyclopentane + CFC Free |                          |                          |                          |
| Amps (A)                     | 2.3/3                                  | 2.5 /3.3                 | 2.5/ 3.3                 | 2.5 / 4.4                |
| Voltage (V/Hz/Ph)            | 240 / 50 / 1                           |                          |                          |                          |
| Weight (Kg)                  | 84                                     | 97                       | 106                      | 107                      |
| Power (W)                    | 314/366                                | 314/366                  | 314/366                  | 314/366                  |
| number of doors              | 0                                      | 1                        | 0                        | 1                        |
| Compressor (HP)              | 1/4 1/3                                | 1/4 1/3                  | 1/4 1/3                  | 1/4 3/4                  |
| number of Shelves            | 0                                      | 1                        | 0                        | 1                        |
| Power Plug                   | 10A                                    |                          |                          |                          |
|                              |                                        |                          |                          |                          |