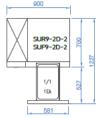

| MODEL                        | SUR9-2D-2<br>SUF9-2D-2                 | SUR12-2D-2<br>SUF12-2D-2 | SUR12-2D-4<br>SUF12-2D-4 | SUR15-2D-2<br>SUF15-2D-2 |
|------------------------------|----------------------------------------|--------------------------|--------------------------|--------------------------|
| Classification               | Refrigerator / Freezer                 |                          |                          |                          |
| Cabinet dimension (WxDxH mm) | 900x 700 x 850                         | 1200x 700 x 850          | 1200x 700 x 850          | 1500x 700 x 850          |
| Capacity (ℓ)                 | 179                                    | 280                      | 280                      | 395                      |
| Inner Temperature (°C)       | -2~ 8 / -21 ~ -12                      |                          |                          |                          |
| Ambient Temperature (°C)     | 40/38                                  |                          |                          |                          |
| Refrigerant                  | R-134a / R-134a                        | R-134a / R-134a          | R-134a / R-134a          | R-134a / R-404a          |
| Insulation Type              | Polyurethane / Cyclopentane + CFC Free |                          |                          |                          |
| Amps (A)                     | 2.3/3                                  | 2.5 /3.3                 | 2.5/ 3.3                 | 2.5 / 4.4                |
| Voltage (V/Hz/Ph)            | 240 / 50 / 1                           |                          |                          |                          |
| Weight (Kg)                  | 84                                     | 97                       | 106                      | 107                      |
| Power (W)                    | 314/366                                | 314/366                  | 314/366                  | 314/366                  |
| number of doors              | 0                                      | 1                        | 0                        | 1                        |
| Compressor (HP)              | 1/4 1/3                                | 1/4 1/3                  | 1/4 1/3                  | 1/4 3/4                  |
| number of Shelves            | 0                                      | 1                        | 0                        | 1                        |
| Power Plug                   | 10A                                    |                          |                          |                          |
|                              |                                        |                          |                          |                          |