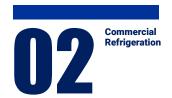

## **Under Counter Refrigerator / Freezer**

> Model SUF12-2D-2

> Model SUR9-2D-2

- > Model SUR12-2D-4
- > Model SUF15-2D-4
- Front breathing with ventilation fan
- Digital control system
- Condenser easy cleaning

| MODEL                        | SUR9-2D-2<br>SUF9-2D-2                 | SUR12-2D-2<br>SUF12-2D-2 | SUR12-2D-4<br>SUF12-2D-4 | SUR15-2D-2<br>SUF15-2D-2 |
|------------------------------|----------------------------------------|--------------------------|--------------------------|--------------------------|
| Classification               | Refrigerator / Freezer                 |                          |                          |                          |
| Cabinet dimension (WxDxH mm) | 900x 700 x 850                         | 1200x 700 x 850          | 1200x 700 x 850          | 1500x 700 x 850          |
| Capacity (ℓ)                 | 179                                    | 280                      | 280                      | 395                      |
| Inner Temperature (°C)       | -2~ 8 / -21 ~ -12                      |                          |                          |                          |
| Ambient Temperature (°C)     | 40/38                                  |                          |                          |                          |
| Refrigerant                  | R-134a / R-134a                        | R-134a / R-134a          | R-134a / R-134a          | R-134a / R-404a          |
| Insulation Type              | Polyurethane / Cyclopentane + CFC Free |                          |                          |                          |
| Amps (A)                     | 2.3/3                                  | 2.5 /3.3                 | 2.5/ 3.3                 | 2.5 / 4.4                |
| Voltage (V/Hz/Ph)            | 240 / 50 / 1                           |                          |                          |                          |
| Weight (Kg)                  | 84                                     | 97                       | 106                      | 107                      |
| Power (W)                    | 314/366                                | 314/366                  | 314/366                  | 314/366                  |
| number of doors              | 0                                      | 1                        | 0                        | 1                        |
| Compressor (HP)              | 1/4 1/3                                | 1/4 1/3                  | 1/4 1/3                  | 1/4 3/4                  |
| number of Shelves            | 0                                      | 1                        | 0                        | 1                        |
| Power Plug                   | 10A                                    |                          |                          |                          |
|                              |                                        |                          |                          |                          |