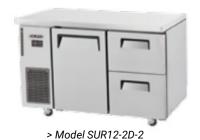

## **Under Counter Refrigerator / Freezer**

> Model SUF12-2D-2

> Model SUR9-2D-2

- > Model SUR12-2D-4
- > Model SUF15-2D-4
- Front breathing with ventilation fan
- Digital control system
- Condenser easy cleaning

| MODEL                        | SUR9-2D-2<br>SUF9-2D-2                 | SUR12-2D-2<br>SUF12-2D-2 | SUR12-2D-4<br>SUF12-2D-4 | SUR15-2D-2<br>SUF15-2D-2 |
|------------------------------|----------------------------------------|--------------------------|--------------------------|--------------------------|
| Classification               | Refrigerator / Freezer                 |                          |                          |                          |
| Cabinet dimension (WxDxH mm) | 900x 700 x 850                         | 1200x 700 x 850          | 1200x 700 x 850          | 1500x 700 x 850          |
| Capacity (ℓ)                 | 179                                    | 280                      | 280                      | 395                      |
| Inner Temperature (°C)       | -2~ 8 / -21 ~ -12                      |                          |                          |                          |
| Ambient Temperature (°C)     | 40/38                                  |                          |                          |                          |
| Refrigerant                  | R-134a / R-134a                        | R-134a / R-134a          | R-134a / R-134a          | R-134a / R-404a          |
| Insulation Type              | Polyurethane / Cyclopentane + CFC Free |                          |                          |                          |
| Amps (A)                     | 2.3/3                                  | 2.5 /3.3                 | 2.5/ 3.3                 | 2.5 / 4.4                |
| Voltage (V/Hz/Ph)            | 240 / 50 / 1                           |                          |                          |                          |
| Weight (Kg)                  | 84                                     | 97                       | 106                      | 107                      |
| Power (W)                    | 314/366                                | 314/366                  | 314/366                  | 314/366                  |
| number of doors              | 0                                      | 1                        | 0                        | 1                        |
| Compressor (HP)              | 1/4 1/3                                | 1/4 1/3                  | 1/4 1/3                  | 1/4 3/4                  |
| number of Shelves            | 0                                      | 1                        | 0                        | 1                        |
| Power Plug                   | 10A                                    |                          |                          |                          |
|                              |                                        |                          |                          |                          |