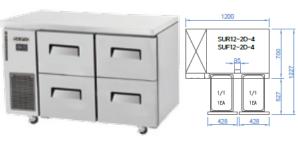

## **Under Counter Refrigerator / Freezer**

> Model SUF12-2D-2

> Model SUR9-2D-2

- > Model SUR12-2D-4
- > Model SUF15-2D-4
- Front breathing with ventilation fan
- Digital control system
- Condenser easy cleaning