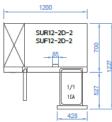

## **Under Counter Refrigerator / Freezer**

> Model SUF12-2D-2

> Model SUR9-2D-2

- > Model SUR12-2D-4
- > Model SUF15-2D-4
- Front breathing with ventilation fan
- Digital control system
- Condenser easy cleaning