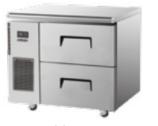

## **Under Counter Refrigerator / Freezer**

> Model SUF12-2D-2

> Model SUR9-2D-2

- > Model SUR12-2D-4
- > Model SUF15-2D-4
- Front breathing with ventilation fan
- Digital control system
- Condenser easy cleaning

| MODEL                        | SUR9-2D-2<br>SUF9-2D-2                 | SUR12-2D-2<br>SUF12-2D-2 | SUR12-2D-4<br>SUF12-2D-4 | SUR15-2D-2<br>SUF15-2D-2 |
|------------------------------|----------------------------------------|--------------------------|--------------------------|--------------------------|
| Classification               | Refrigerator / Freezer                 |                          |                          |                          |
| Cabinet dimension (WxDxH mm) | 900x 700 x 850                         | 1200x 700 x 850          | 1200x 700 x 850          | 1500x 700 x 850          |
| Capacity (ℓ)                 | 179                                    | 280                      | 280                      | 395                      |
| Inner Temperature (°C)       | -2~ 8 / -21 ~ -12                      |                          |                          |                          |
| Ambient Temperature (°C)     | 40/38                                  |                          |                          |                          |
| Refrigerant                  | R-134a / R-134a                        | R-134a / R-134a          | R-134a / R-134a          | R-134a / R-404a          |
| Insulation Type              | Polyurethane / Cyclopentane + CFC Free |                          |                          |                          |
| Amps (A)                     | 2.3/3                                  | 2.5 /3.3                 | 2.5/ 3.3                 | 2.5 / 4.4                |
| Voltage (V/Hz/Ph)            | 240 / 50 / 1                           |                          |                          |                          |
| Weight (Kg)                  | 84                                     | 97                       | 106                      | 107                      |
| Power (W)                    | 314/366                                | 314/366                  | 314/366                  | 314/366                  |
| number of doors              | 0                                      | 1                        | 0                        | 1                        |
| Compressor (HP)              | 1/4 1/3                                | 1/4 1/3                  | 1/4 1/3                  | 1/4 3/4                  |
| number of Shelves            | 0                                      | 1                        | 0                        | 1                        |
| Power Plug                   | 10A                                    |                          |                          |                          |
|                              |                                        |                          |                          |                          |