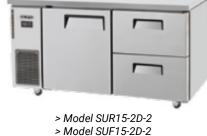

## **Under Counter Refrigerator / Freezer**

> Model SUF12-2D-2

> Model SUR9-2D-2

- > Model SUR12-2D-4
- > Model SUF15-2D-4
- Front breathing with ventilation fan
- Digital control system
- Condenser easy cleaning