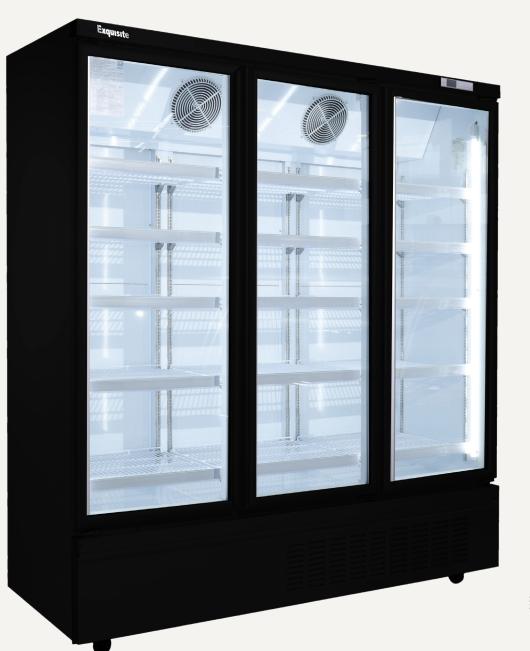

## Features:

- Low E tempered glass door with integrated handle
- Digital controller and digital temperature display
- Dynamic fan forced cooling system with automatic defrosting
- LED internal light

SMC1600

• Frequency/voltage: 50Hz/220 V

- Powder coated steel cabinet finish
- Plastic coated steel shelves

- Refrigerant: R290
- Ambient temperatures from +18°C to +38°C

0

Gross volume: 1665 LExterior dimensions in mm:  $1875w \times 740d \times 2100h$ Number of adjustable shelves: 15 Temperature set range: 0°C to +10°C Gross/net weight: 284/245 kg Energy consumption in **24h**: 8.28 kWh