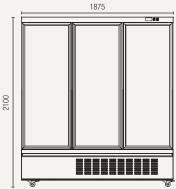

## Features:

- Low E tempered glass door with integrated handle
- Digital controller and digital temperature display
- Dynamic fan forced cooling system with automatic defrosting
- LED internal light

SMC1600

• Frequency/voltage: 50Hz/220 V

- Powder coated steel cabinet finish
- Plastic coated steel shelves

- Refrigerant: R290
- Ambient temperatures from +18°C to +38°C

0

Gross volume: 1665 LExterior dimensions in mm:  $1875w \times 740d \times 2100h$ Number of adjustable shelves: 15 Temperature set range: 0°C to +10°C Gross/net weight: 284/245 kg Energy consumption in **24h**: 8.28 kWh