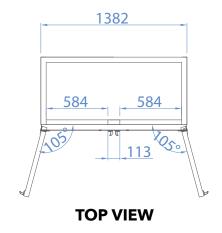

f Doors                 | 2                                        |
| Number of Shelves               | 8                                        |
| Refrigent                       | R-134A                                   |
| Lamp                            | LED lamp                                 |
| Insulation Type                 | Polyurethane/ Cyclopentane<br>+ CFC Free |
| Amps(A)                         | 2A                                       |
| Voltage(V/Hz/Ph)                | 240V / 50Hz / 1PH                        |
| Power(W)                        | 435W                                     |
| Weight(Kg)                      | 160Kg                                    |
| Power plug                      | 10A                                      |

### **PLAN VIEW**