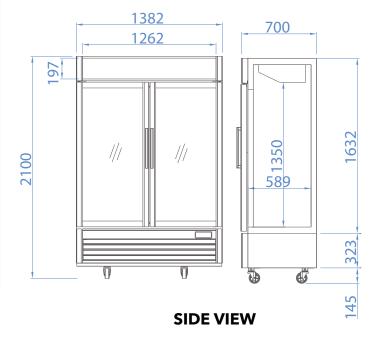

# GLASS DOOR MERCHANDISER SWING DOOR

| MODEL                           | SGM-49                                   |
|---------------------------------|------------------------------------------|
| Classification                  | Refrigerator                             |
| Cabinet Dimension<br>(WxDxH mm) | 1382 x 700 x 2100                        |
| Capacity (Liters)               | 1039                                     |
| Inner Temperature(℃)            | 1℃~8℃                                    |
| Ambient Temperature(°C)         | 40℃                                      |
| Number of Doors                 | 2                                        |
| Number of Shelves               | 8                                        |
| Refrigent                       | R-134A                                   |
| Lamp                            | LED lamp                                 |
| Insulation Type                 | Polyurethane/ Cyclopentane<br>+ CFC Free |
| Amps(A)                         | 2A                                       |
| Voltage(V/Hz/Ph)                | 240V / 50Hz / 1PH                        |
| Power(W)                        | 435W                                     |
| Weight(Kg)                      | 160Kg                                    |
| Power plug                      | 10A                                      |