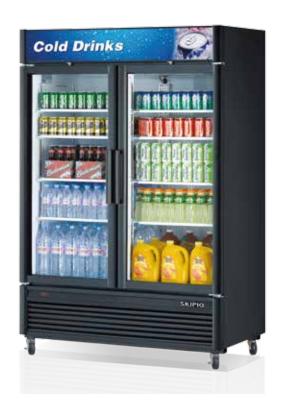

## **GLASS DOOR MERCHANDISER** SWING DOOR

**SGM-49** 

#### **FEATURES**

LED LIGHTING INTERIOR DISPLAY SYSTEM

Brighter and longer lasting LED lights provide attractive, enhanced illumination compared to fluorescents. It saves energy by producing less heat, while macimizing the visibility in the display area.

#### MODERN DESIGN

By harmonizing curvature and rigidness, our modern style product designs are user-friendly while maintaining the highest product visibility and aesthetics.

DOUBLE PANE GLASS DOORS WITH LOW-E GLASS

Energy saving double pane glass doors are equipped with Low- emissivity glass, which reduce outer heat gain and decrease energy consumption. It enhances energy efficiency and minimizes condensation. Lightweight door construction also reduce door maintenance and bushing wear, which in turn facilitates smoother door openings.

#### ERGONOMIACLLY DESIGNED DOORS

Customers fatigue fades away with easy grip handles and doors that open effortlessly. These features along with self-closing doors make this the ultimate choice in customer convenience.

#### MAGNETIC DOOR GASKETS

Magnetic door gaskets are of one piece construction, removable without tools for ease of cleaning and replacement.

ADJUSTABLE, HEAVY DUTY, PE(POLYURETHANE) COATED WIRE SHELVES