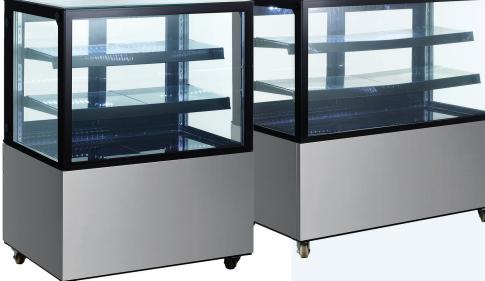

# NOVARA

REFRIGERATED & AMBIENT FLOOR STANDING DISPLAYS

SPECIFICATIONS

#### DIMENSIONS

Width: 915 / 1215 / 1515mm Depth: 675mm Height: 1270m

FEATURES

- Brilliant internal LED illumination
- Excellent product visibility
- High quality design for superior performance & reliability
- Triple pane glass design eliminates condensation
- Easy slide, large rear doors
- Easy product loading and serving
- Easy to clean

- 2 adjustable shelves plus base
- 4 lockable castors
- High energy efficiency (refrigerated model)
- Environmentally responsible refrigerant
- Modular design suits single or multiple unit display
- Suitable as freestanding or built-in