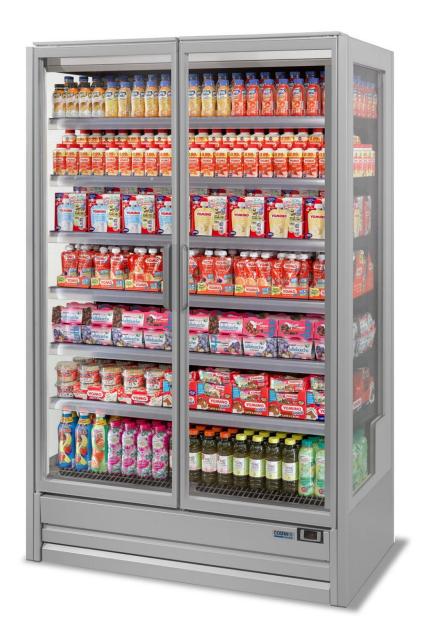

## **MULTIFRESH PLUS**

**VERTICAL MULTI-DECK CHILLER** 

## **FEATURES INCLUDE:**

Full glass door High efficiency fan motors Stainless steel front bumper

6 levels height adjustable shelves + base LED lighting to mullions and canopy incl. switch Electronic temperature control