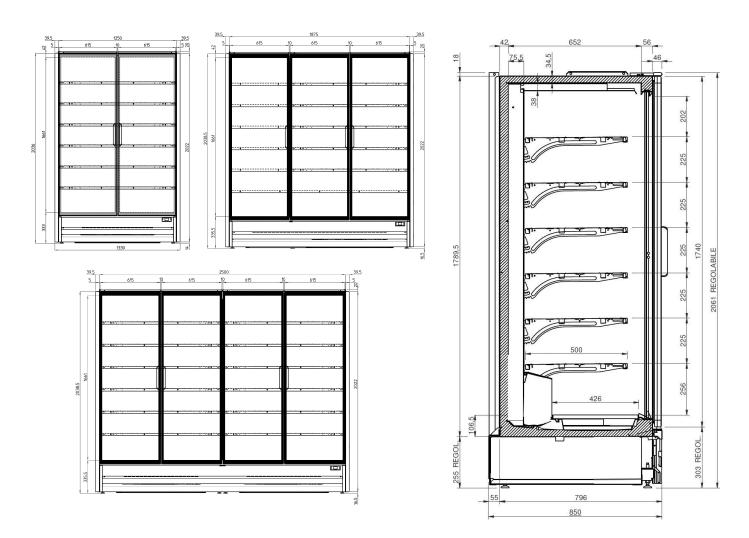

## **VERTICAL MULTI-DECK CHILLER**

| MULTIFRESH PLUS              | 1250                 | 1875 | 2500 |
|------------------------------|----------------------|------|------|
| Operating temp. (°C)         | -1/+4                |      |      |
| Refrigeration                | Ventilated/R290      |      |      |
| Defrost                      | Automatic            |      |      |
| Power supply                 | 230V/1Ph/10 Amp plug |      |      |
| Operating current (Amp)      | 2.9                  | 3.1  | 6.4  |
| Nominal power (W)            | 530                  | 550  | 1100 |
| Energy consumption (kWh/24h) | 6.6                  | 9    | 10.6 |
| Display surface (m2)         | 1.9                  | 2.9  | 3.8  |
| Number of doors              | 2                    | 3    | 4    |
| Length with endwalls (mm)    | 1330                 | 1954 | 2578 |
| Total height (mm)            | 2061                 | 2061 | 2061 |
| Depth (mm)                   | 850                  | 850  | 850  |
| Weight with packaging (kg)   | 320                  | 440  | 554  |
| Weight w/o packaging (kg)    | 300                  | 415  | 524  |