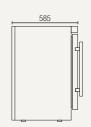

## **MF210H**

Gross volume: 108 L

Exterior dimensions in mm: 600w x 585d x 850h

Number of shelves:  $\ensuremath{\mathtt{3}}$ 

Energy consumption in 24h: 1.22 kWh

Allow min. 100mm clearance for instalation, all vents must be left clear

## **MF210G**

Allow min. 100mm clearance for instalation, all vents must be left clear

Gross volume: 114 L

Exterior dimensions in mm: 600w x 585d x 850h

Number of shelves: 3

Energy consumption in 24h: 2.14 kWh