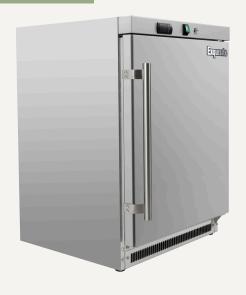

## **Single Door Underbench Storage Freezers**

## Features:

- · Lockable door with handles
- Static cooling system with manual defrosting
- Adjustable feet with roller at the back
- Frequency/voltage: 50Hz/220-240 V

- Digital controller and digital temperature display
- Plastic coated steel shelves
- Refrigerant: R290
- Insulation thickness: 59 mm

Temperature set range: -18°C to -25°C

Gross/net weight: 52/44 kg Door material: stainless steel Ambient termperatures: 30°C

\$1,500.00+GST