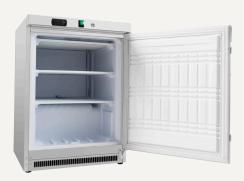

## **MF210H**

Gross volume: 108 L

Exterior dimensions in mm: 600w x 585d x 850h

Number of shelves:  $\ensuremath{\mathtt{3}}$ 

Energy consumption in 24h: 1.22 kWh

Allow min. 100mm clearance for instalation, all vents must be left clear

## **MF210G**

Allow min. 100mm clearance for instalation, all vents must be left clear

Gross volume: 114 L

Exterior dimensions in mm: 600w x 585d x 850h

Number of shelves: 3

Energy consumption in 24h: 2.14 kWh