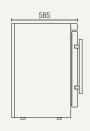

## **MF210H**

Gross volume: 108 L

Exterior dimensions in mm: 600w x 585d x 850h

Number of shelves:  $\ensuremath{\mathtt{3}}$ 

Energy consumption in 24h: 1.22 kWh

Allow min. 100mm clearance for instalation, all vents must be left clear

## **MF210G**

Allow min. 100mm clearance for instalation, all vents must be left clear

Gross volume: 114 L

Exterior dimensions in mm: 600w x 585d x 850h

Number of shelves: 3

Energy consumption in 24h: 2.14 kWh