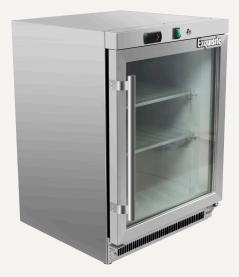

## **MF210G**

Allow min. 100mm clearance for instalation, all vents must be left clear

Gross volume: 114 L

Exterior dimensions in mm: 600w x 585d x 850h

Number of shelves: 3

Energy consumption in 24h: 2.14 kWh

Temperature set range: -18°C to -22°C

**Gross/net weight:** 58/50 kg **Door material:** glass

Ambient termperatures: 25°C

\$1,700.00+GST