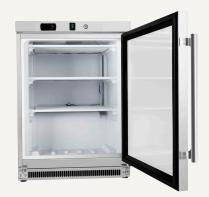

## **MF210H**

Gross volume: 108 L

Exterior dimensions in mm: 600w x 585d x 850h

Number of shelves:  $\ensuremath{\mathtt{3}}$ 

Energy consumption in 24h: 1.22 kWh

Allow min. 100mm clearance for instalation, all vents must be left clear

Temperature set range: -18°C to -25°C

Gross/net weight: 52/44 kg Door material: stainless steel Ambient termperatures: 30°C

\$1,500.00+GST