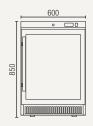

## **MF210H**

Gross volume: 108 L

Exterior dimensions in mm: 600w x 585d x 850h

Number of shelves:  $\ensuremath{\mathtt{3}}$ 

Energy consumption in 24h: 1.22 kWh

Allow min. 100mm clearance for instalation, all vents must be left clear

## **MF210G**

Allow min. 100mm clearance for instalation, all vents must be left clear

Gross volume: 114 L

Exterior dimensions in mm: 600w x 585d x 850h

Number of shelves: 3

Energy consumption in 24h: 2.14 kWh