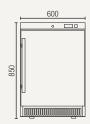

## **MF210H**

Gross volume: 108 L

Exterior dimensions in mm: 600w x 585d x 850h

Number of shelves:  $\ensuremath{\mathtt{3}}$ 

Energy consumption in 24h: 1.22 kWh

Allow min. 100mm clearance for instalation, all vents must be left clear

## **MF210G**

Allow min. 100mm clearance for instalation, all vents must be left clear

Gross volume: 114 L

Exterior dimensions in mm: 600w x 585d x 850h

Number of shelves: 3

Energy consumption in 24h: 2.14 kWh