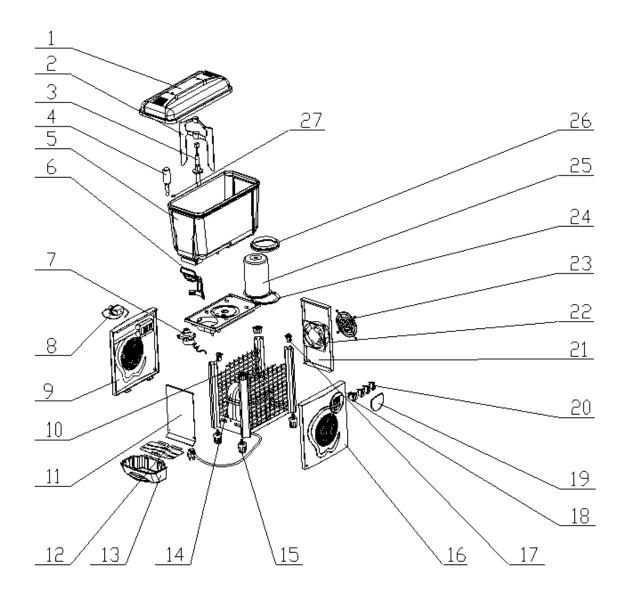

## Spare Parts Listing JDA0001/JDA0002

| Part<br>number | Description                          |
|----------------|--------------------------------------|
| 1              | Cover                                |
| 2              | Mixing Paddle                        |
| 3              | Mixing pod                           |
| 4              | Stainless steel valve                |
| 5              | High-density PC Bowl (Paddle system) |
| 6              | Tap lever                            |
| 7              | Mixing motor                         |
| 8              | Thermostat                           |
| 9              | ABS Side panel(Controller side)      |
| 10             | Front panel                          |
| 11             | Lid of water tray                    |
| 12             | Water tray                           |
| 13             | Fan motor                            |
| 14             | Compressor                           |
| 15             | Condenser                            |
| 16             | Adjustable leg                       |
| 17             | ABS Side panel(Switch side)          |
| 18             | Power switch SC767                   |
| 19             | Switch for mixing motor SC791        |
| 20             | Cover for switches                   |
| 21             | Corner Plug                          |
| 22             | Back panel                           |
| 23             | Washer of Evaporator                 |
| 24             | Tank Evaporator                      |
| 25             | Gasket for bowl                      |
| 26             | Tap gasket                           |