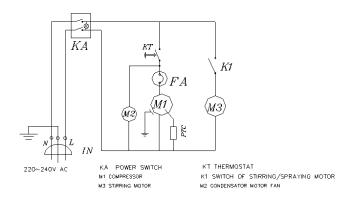

|
| 14             | Compressor                           |
| 15             | Condenser                            |
| 16             | Adjustable leg                       |
| 17             | ABS Side panel(Switch side)          |
| 18             | Power switch SC767                   |
| 19             | Switch for mixing motor SC791        |
| 20             | Cover for switches                   |
| 21             | Corner Plug                          |
| 22             | Back panel                           |
| 23             | Washer of Evaporator                 |
| 24             | Tank Evaporator                      |
| 25             | Gasket for bowl                      |
| 26             | Tap gasket                           |



Electric Wiring Diagram