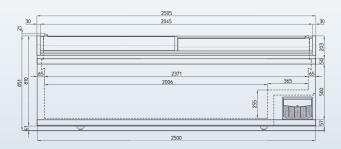

#### TECHNICAL INFORMATION

| Width (mm)                                               | 2505              |
|----------------------------------------------------------|-------------------|
| Depth (mm)                                               | 899               |
| Height (mm)                                              | 872               |
| Volume in Litres Gross                                   | 1172              |
| Volume in Litres Net                                     | 767               |
| Operating Temperature from                               | -25 °C            |
| Operating Temperature to                                 | -18 °C            |
| Climate class                                            | 3 / L1            |
| Cooling System                                           | Static            |
| Refrigerant Gas                                          | R290              |
| Energy Consumption kwh/24H –Class 3 Ambient 25°C –Ur 60% | 7,70              |
| Defrost System                                           | Semiautomatic     |
| Gross Weight (kg)                                        | 202               |
| Net Weight (kg)                                          | 162               |
| Package Dimensions (mm) (W x D x H)                      | 2625 x 980 x 1010 |
|                                                          |                   |