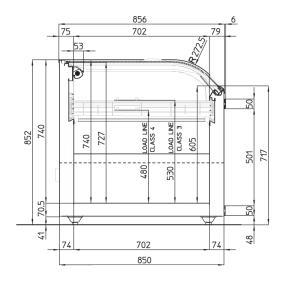

#### TECHNICAL INFORMATION

| Width (mm)                                               | 2505              |
|----------------------------------------------------------|-------------------|
| Depth (mm)                                               | 899               |
| Height (mm)                                              | 872               |
| Volume in Litres Gross                                   | 1172              |
| Volume in Litres Net                                     | 767               |
| Operating Temperature from                               | -25 °C            |
| Operating Temperature to                                 | -18 °C            |
| Climate class                                            | 3 / L1            |
| Cooling System                                           | Static            |
| Refrigerant Gas                                          | R290              |
| Energy Consumption kwh/24H –Class 3 Ambient 25°C –Ur 60% | 7,70              |
| Defrost System                                           | Semiautomatic     |
| Gross Weight (kg)                                        | 202               |
| Net Weight (kg)                                          | 162               |
| Package Dimensions (mm) (W x D x H)                      | 2625 x 980 x 1010 |
|                                                          |                   |