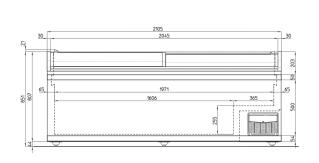

#### TECHNICAL INFORMATION

| Width (mm)                                               | 2505              |
|----------------------------------------------------------|-------------------|
| Depth (mm)                                               | 899               |
| Height (mm)                                              | 872               |
| Volume in Litres Gross                                   | 1172              |
| Volume in Litres Net                                     | 767               |
| Operating Temperature from                               | -25 °C            |
| Operating Temperature to                                 | -18 °C            |
| Climate class                                            | 3 / L1            |
| Cooling System                                           | Static            |
| Refrigerant Gas                                          | R290              |
| Energy Consumption kwh/24H –Class 3 Ambient 25°C –Ur 60% | 7,70              |
| Defrost System                                           | Semiautomatic     |
| Gross Weight (kg)                                        | 202               |
| Net Weight (kg)                                          | 162               |
| Package Dimensions (mm) (W x D x H)                      | 2625 x 980 x 1010 |
|                                                          |                   |