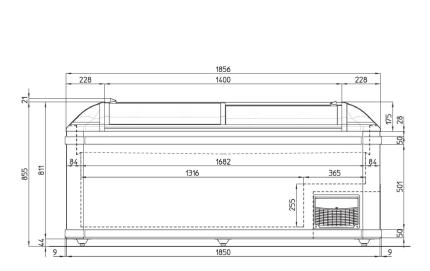

## **KREA 190.9**

| KREA                         | 190.9                |
|------------------------------|----------------------|
| * Operating temp. (°C)       | -25/-18              |
| Refrigeration                | Static/R290          |
| Defrost                      | Semi-automatic       |
| Power supply                 | 230V/1Ph/10 Amp plug |
| Operating current (Amp)      | 2.8-3.5 (defrost)    |
| Nominal power (W)            | 520-760 (defrost)    |
| Energy consumption (kWh/24h) | 6.9                  |
| Net Volume (LT)              | 525                  |
| Total length (mm)            | 1868                 |
| Total height (mm)            | 872                  |
| Total depth (mm)             | 862                  |
| Weight with packaging (kg)   | 161                  |
| Weight w/o packaging (kg)    | 115                  |