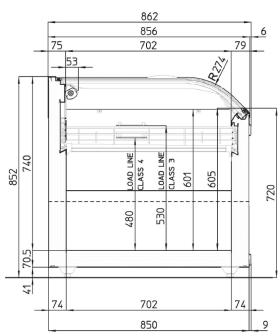

## **KREA 190.9**

| KREA                         | 190.9                |
|------------------------------|----------------------|
| * Operating temp. (°C)       | -25/-18              |
| Refrigeration                | Static/R290          |
| Defrost                      | Semi-automatic       |
| Power supply                 | 230V/1Ph/10 Amp plug |
| Operating current (Amp)      | 2.8-3.5 (defrost)    |
| Nominal power (W)            | 520-760 (defrost)    |
| Energy consumption (kWh/24h) | 6.9                  |
| Net Volume (LT)              | 525                  |
| Total length (mm)            | 1868                 |
| Total height (mm)            | 872                  |
| Total depth (mm)             | 862                  |
| Weight with packaging (kg)   | 161                  |
| Weight w/o packaging (kg)    | 115                  |

Climate Class 3 (25°C, 60% hr)