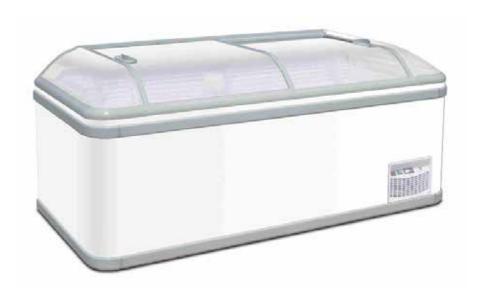

## **KREA 190.9**

**CHEST FREEZER** 

## **FEATURES INCLUDE:**

Large storage capacity Electronic temperature control LED lighting Anti-fog doors High efficiency fan motor Optional customized graphic and coloured bumper Optional basket support