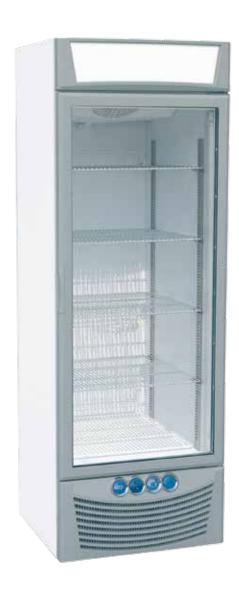

## ASIA GLASS DOOR FREEZER

## **FEATURES INCLUDE:**

Ventilated upright glass door freezer Triple glazing Vertical lighting incl. switch Iluminated sign top Adjustable height shelves Castor wheels High efficency motors Electronic control

| ASIA                         | 55                     |
|------------------------------|------------------------|
| * Operating Temp (°C)        | -18/-25                |
| Refrigeration                | Ventilated/R507A       |
| Defrost                      | Automatic (by hot gas) |
| Power Supply                 | 230V/1Ph/10 Amp plug   |
| Operating Current (Amp)      | 5.1                    |
| Nominal Power (W)            | 750                    |
| Energy Consumption (kWh/24h) | 7.88                   |
| Total Capacity (ltr)         | 335                    |
| Number of Shelves            | 5                      |
| Length (mm)                  | 668                    |
| Height incl. castors (mm)    | 1957                   |
| Depth incl. bumper (mm)      | 787                    |
| Weight w/o packaging (kg)    | 150                    |