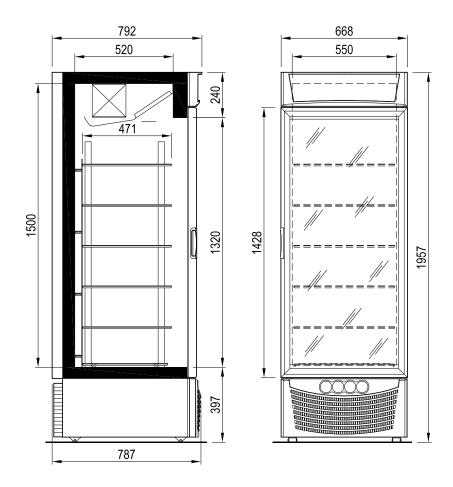

| ASIA                         | 55                     |
|------------------------------|------------------------|
| * Operating Temp (°C)        | -18/-25                |
| Refrigeration                | Ventilated/R507A       |
| Defrost                      | Automatic (by hot gas) |
| Power Supply                 | 230V/1Ph/10 Amp plug   |
| Operating Current (Amp)      | 5.1                    |
| Nominal Power (W)            | 750                    |
| Energy Consumption (kWh/24h) | 7.88                   |
| Total Capacity (ltr)         | 335                    |
| Number of Shelves            | 5                      |
| Length (mm)                  | 668                    |
| Height incl. castors (mm)    | 1957                   |
| Depth incl. bumper (mm)      | 787                    |
| Weight w/o packaging (kg)    | 150                    |