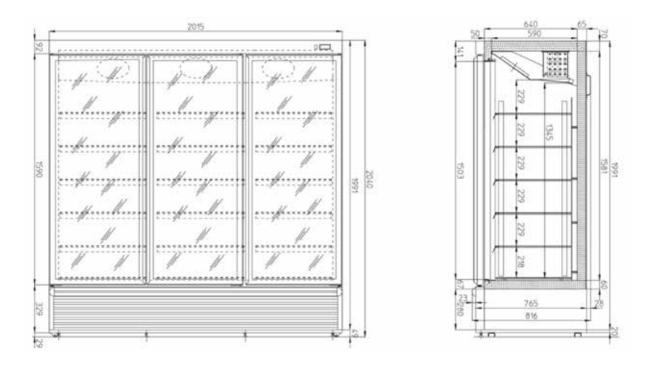

## **GLASS DOOR FREEZER**

| ASIA 165                    | 165                  |
|-----------------------------|----------------------|
| * Operating Temp (°C)       | -25/-10              |
| Refrigeration               | Ventilated/R290      |
| Defrost                     | Automatic            |
| Power Supply                | 230V/1Ph/15 Amp plug |
| Operating Current (Amp)     | 6.2                  |
| Nominal power (W)           | 1430                 |
| Energy Consumption (kW/24h) | 26.6                 |
| Glass Doors                 | 3                    |
| Total Capacity (ltr)        | 1305                 |
| Length (mm)                 | 2015                 |
| Height excl. legs (mm)      | 2040                 |
| Height incl. legs (mm)      | 2140                 |
| Depth (mm)                  | 816                  |
| Weight with packaging (kg)  | 495                  |
| Weight w/o Packaging (kg)   | 421                  |