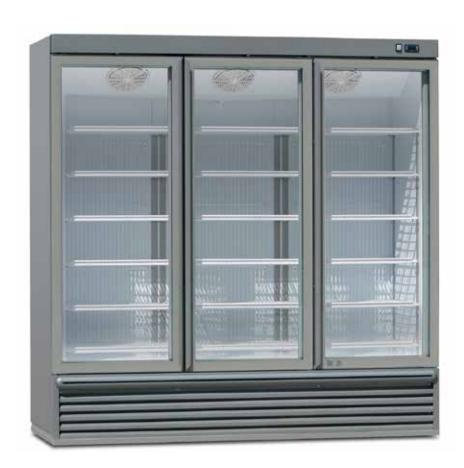

## **ASIA 165**

**GLASS DOOR FREEZER** 

## **FEATURES INCLUDE:**

White internal RAL 9007 grey external High efficiency fan motors 5 levels height adjustable shelves Internal LED mullion lighting Electronic temperature control Condensation removal via hot gas discharge

## **GLASS DOOR FREEZER**

| ASIA 165                    | 165                  |
|-----------------------------|----------------------|
| * Operating Temp (°C)       | -25/-10              |
| Refrigeration               | Ventilated/R290      |
| Defrost                     | Automatic            |
| Power Supply                | 230V/1Ph/15 Amp plug |
| Operating Current (Amp)     | 6.2                  |
| Nominal power (W)           | 1430                 |
| Energy Consumption (kW/24h) | 26.6                 |
| Glass Doors                 | 3                    |
| Total Capacity (ltr)        | 1305                 |
| Length (mm)                 | 2015                 |
| Height excl. legs (mm)      | 2040                 |
| Height incl. legs (mm)      | 2140                 |
| Depth (mm)                  | 816                  |
| Weight with packaging (kg)  | 495                  |
| Weight w/o Packaging (kg)   | 421                  |