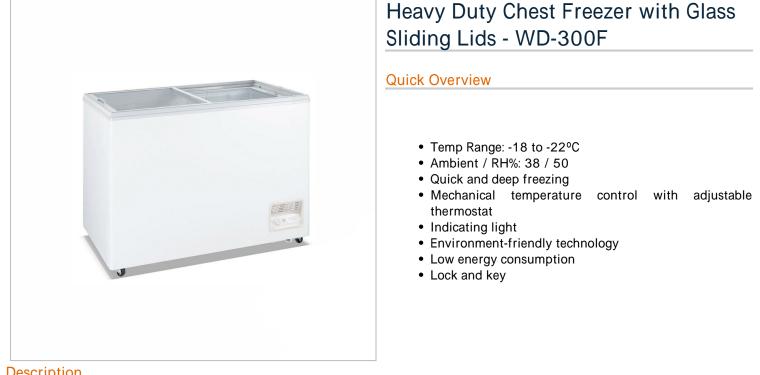

Description

Heavy Duty Chest Freezer with Glass Sliding Lids - WD-300F

Capacity: 300 Litre

Internal size: 930mm x 530mm x 710mm

- Temp Range: -18 to -22°C
- Ambient / RH%: 38 / 50
- Quick and deep freezing
- Mechanical temperature control with adjustable thermostat
- Indicating light
- Environment-friendly technology
- Low energy consumption
- Low noise design
- Fashion appearance
- Lock and key
- 3 basket included