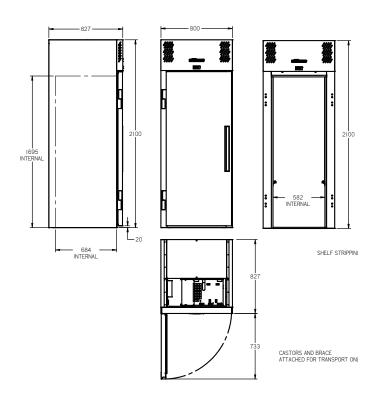

## HRG1

CATEGORY | FOODSERVICE SPECIALISE

RANGE Garnet Roll-In

INIT REFRIGERATOR

TYPE SELF CONTAINED

000RS | -

| SPECIFICATIONS                                             |                        |
|------------------------------------------------------------|------------------------|
| CAPACITY - TROLLEY 1/1 GN                                  | 1                      |
| TEMPERATURE - 43°C AMBIENT ENVIRONMENT                     | 1°C / 4°C              |
| DIMENSIONS - W X D X H MM (DOES NOT INCUDE INTERNAL FLOOR) | 800 W x 827 D x 2100 H |
| DOOR OPENING HEIGHT MM                                     | 1695                   |
| STANDARD INCLUSIONS ***                                    |                        |
| DOORS                                                      | 1                      |
| FINISH (INTERIOR AND EXTERIOR EXCLUDING REAR AND UNDER)    | SS (Stainless Steel)   |
| ELECTRICAL                                                 |                        |
| POWER SUPPLY                                               | 10 amp                 |
| POWER CABLE LENGTH (METRES)                                | 2                      |
| RUNNING AMPS                                               | 3.8                    |
| GAS TYPE                                                   |                        |
| REFRIGERANT                                                | R134a                  |
|                                                            |                        |