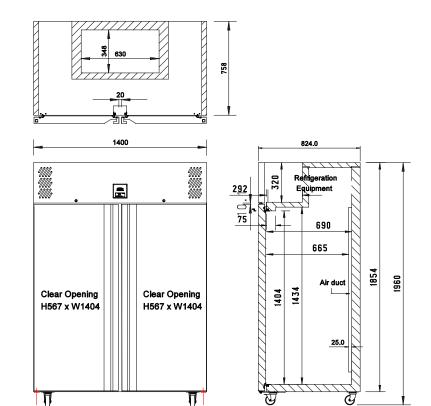

Ţ

| SPECIFICATIONS                                                                          |                         |  |
|-----------------------------------------------------------------------------------------|-------------------------|--|
| CAPACITY LITRES                                                                         | 1295                    |  |
| TEMPERATURE                                                                             | 1°C / 4°C               |  |
| DIMENSIONS - W X D X H (ON<br>Castors) MM                                               | 1400 W x 824 D x 1960 H |  |
| WEIGHT UNPACKED (KG)                                                                    | 250                     |  |
| STANDARD INCLUSIONS                                                                     |                         |  |
| DOOR TYPE                                                                               | SD (Solid Door)         |  |
| FINISH (STAINLESS STEEL EXTERIOR<br>AND ALUMINIUM INTERIOR EXCLUDING<br>REAR AND UNDER) | SS (Stainless Steel)    |  |
| SHELVES/DOOR                                                                            | 4                       |  |
| ELECTRICAL                                                                              |                         |  |
| POWER SUPPLY                                                                            | 10 amp                  |  |
| START UP AMPS                                                                           | 13.5                    |  |
| RUNNING AMPS                                                                            | 1.4                     |  |
| HEAT REJECTION                                                                          | 768                     |  |
| ENERGY CONSUMPTION (KW/24 HRS)                                                          | 3.1                     |  |
| GAS TYPE                                                                                |                         |  |
| REFRIGERANT                                                                             | R290                    |  |
|                                                                                         |                         |  |