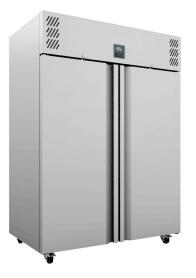

## HJ2

| CATEGORY | HYDROCARBON    |  |
|----------|----------------|--|
| RANGE    | Jade           |  |
| UNIT     | REFRIGERATOR   |  |
| ТҮРЕ     | SELF CONTAINED |  |
| DOORS    | 2              |  |

Ţ

| SPECIFICATIONS                                                                          |                         |  |
|-----------------------------------------------------------------------------------------|-------------------------|--|
| CAPACITY LITRES                                                                         | 1295                    |  |
| TEMPERATURE                                                                             | 1°C / 4°C               |  |
| DIMENSIONS - W X D X H (ON<br>Castors) MM                                               | 1400 W x 824 D x 1960 H |  |
| WEIGHT UNPACKED (KG)                                                                    | 250                     |  |
| STANDARD INCLUSIONS                                                                     |                         |  |
| DOOR TYPE                                                                               | SD (Solid Door)         |  |
| FINISH (STAINLESS STEEL EXTERIOR<br>AND ALUMINIUM INTERIOR EXCLUDING<br>REAR AND UNDER) | SS (Stainless Steel)    |  |
| SHELVES/DOOR                                                                            | 4                       |  |
| ELECTRICAL                                                                              |                         |  |
| POWER SUPPLY                                                                            | 10 amp                  |  |
| START UP AMPS                                                                           | 13.5                    |  |
| RUNNING AMPS                                                                            | 1.4                     |  |
| HEAT REJECTION                                                                          | 768                     |  |
| ENERGY CONSUMPTION (KW/24 HRS)                                                          | 3.1                     |  |
| GAS TYPE                                                                                |                         |  |
| REFRIGERANT                                                                             | R290                    |  |
|                                                                                         |                         |  |