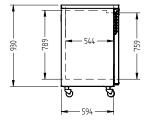

| SPECFICATIONS                                                 |                                                                                                                                          |  |
|---------------------------------------------------------------|------------------------------------------------------------------------------------------------------------------------------------------|--|
| CAPACITY LITRES                                               | 870                                                                                                                                      |  |
| TEMPERATURE                                                   | 1°C / 4°C                                                                                                                                |  |
| FRONT BREATHING                                               | YES                                                                                                                                      |  |
| DIMENSIONS - W X D X H (ON<br>120 MM H CASTORS) MM            | 2537 W x 650 D x 1050 H                                                                                                                  |  |
| WEIGHT UNPACKED (KG)                                          | 230                                                                                                                                      |  |
| STANDARD INCLUSIONS ***                                       |                                                                                                                                          |  |
| DOOR TYPE                                                     | Standard: S (Solid Door)                                                                                                                 |  |
| FINISH (INTERIOR AND<br>Exterior excluding rear<br>and under) | B (Black with stainless steel countertop and<br>internal floor) or S (Stainless Steel) interior<br>and exterior excluding rear and under |  |
| SHELVES/DOOR (ADJUSTABLE<br>Strips and clips)                 | 2                                                                                                                                        |  |
| GAS TYPE                                                      |                                                                                                                                          |  |
| REFRIGERANT                                                   | R134a                                                                                                                                    |  |