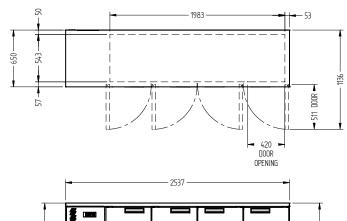

| SPECFICATIONS                                                 |                                                                                                                                          |  |
|---------------------------------------------------------------|------------------------------------------------------------------------------------------------------------------------------------------|--|
| CAPACITY LITRES                                               | 870                                                                                                                                      |  |
| TEMPERATURE                                                   | 1°C / 4°C                                                                                                                                |  |
| FRONT BREATHING                                               | YES                                                                                                                                      |  |
| DIMENSIONS - W X D X H (ON<br>120 MM H CASTORS) MM            | 2537 W x 650 D x 1050 H                                                                                                                  |  |
| WEIGHT UNPACKED (KG)                                          | 230                                                                                                                                      |  |
| STANDARD INCLUSIONS ***                                       |                                                                                                                                          |  |
| DOOR TYPE                                                     | Standard: S (Solid Door)                                                                                                                 |  |
| FINISH (INTERIOR AND<br>Exterior excluding rear<br>and under) | B (Black with stainless steel countertop and<br>internal floor) or S (Stainless Steel) interior<br>and exterior excluding rear and under |  |
| SHELVES/DOOR (ADJUSTABLE<br>Strips and clips)                 | 2                                                                                                                                        |  |
| GAS TYPE                                                      |                                                                                                                                          |  |
| REFRIGERANT                                                   | R134a                                                                                                                                    |  |