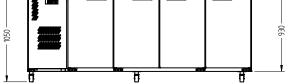

| SPECFICATIONS                                                 |                                                                                                                                          |  |
|---------------------------------------------------------------|------------------------------------------------------------------------------------------------------------------------------------------|--|
| CAPACITY LITRES                                               | 870                                                                                                                                      |  |
| TEMPERATURE                                                   | 1°C / 4°C                                                                                                                                |  |
| FRONT BREATHING                                               | YES                                                                                                                                      |  |
| DIMENSIONS - W X D X H (ON<br>120 MM H CASTORS) MM            | 2537 W x 650 D x 1050 H                                                                                                                  |  |
| WEIGHT UNPACKED (KG)                                          | 230                                                                                                                                      |  |
| STANDARD INCLUSIONS ***                                       |                                                                                                                                          |  |
| DOOR TYPE                                                     | Standard: S (Solid Door)                                                                                                                 |  |
| FINISH (INTERIOR AND<br>Exterior excluding rear<br>and under) | B (Black with stainless steel countertop and<br>internal floor) or S (Stainless Steel) interior<br>and exterior excluding rear and under |  |
| SHELVES/DOOR (ADJUSTABLE<br>Strips and clips)                 | 2                                                                                                                                        |  |
| GAS TYPE                                                      |                                                                                                                                          |  |
| REFRIGERANT                                                   | R134a                                                                                                                                    |  |