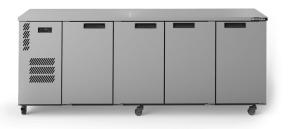

## HC4US

| CATEGORY | GENERAL COUNTERS<br>& BACK BARS |
|----------|---------------------------------|
| RANGE    | Cameo                           |
| UNIT     | REFRIGERATOR                    |
| TYPE     | SELF CONTAINED                  |
| DOORS    | 4                               |