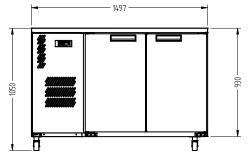

WARRANTY

| SPECFICATIONS                                                 |                                                                                                                                          |  |
|---------------------------------------------------------------|------------------------------------------------------------------------------------------------------------------------------------------|--|
| CAPACITY LITRES                                               | 420                                                                                                                                      |  |
| TEMPERATURE                                                   | 1°C / 4°C                                                                                                                                |  |
| FRONT BREATHING                                               | YES                                                                                                                                      |  |
| DIMENSIONS - W X D X H (ON<br>120 MM H CASTORS) MM            | 1497 W x 650 D x 1050 H                                                                                                                  |  |
| WEIGHT UNPACKED (KG)                                          | 180                                                                                                                                      |  |
| STANDARD INCLUSIONS ***                                       |                                                                                                                                          |  |
| DOOR TYPE                                                     | Standard: S (Solid Door)                                                                                                                 |  |
| FINISH (INTERIOR AND<br>Exterior excluding rear<br>And under) | B (Black with stainless steel countertop and<br>internal floor) or S (Stainless Steel) interior<br>and exterior excluding rear and under |  |
| SHELVES/DOOR (ADJUSTABLE<br>STRIPS AND CLIPS)                 | 2                                                                                                                                        |  |
| GAS TYPE                                                      |                                                                                                                                          |  |
| REFRIGERANT                                                   | R134a                                                                                                                                    |  |