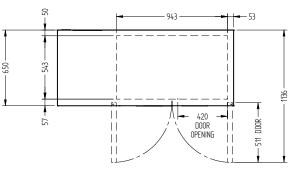

WARRANTY

| SPECFICATIONS                                                 |                                                                                                                                          |  |
|---------------------------------------------------------------|------------------------------------------------------------------------------------------------------------------------------------------|--|
| CAPACITY LITRES                                               | 420                                                                                                                                      |  |
| TEMPERATURE                                                   | 1°C / 4°C                                                                                                                                |  |
| FRONT BREATHING                                               | YES                                                                                                                                      |  |
| DIMENSIONS - W X D X H (ON<br>120 MM H CASTORS) MM            | 1497 W x 650 D x 1050 H                                                                                                                  |  |
| WEIGHT UNPACKED (KG)                                          | 180                                                                                                                                      |  |
| STANDARD INCLUSIONS ***                                       |                                                                                                                                          |  |
| DOOR TYPE                                                     | Standard: S (Solid Door)                                                                                                                 |  |
| FINISH (INTERIOR AND<br>Exterior excluding rear<br>And under) | B (Black with stainless steel countertop and<br>internal floor) or S (Stainless Steel) interior<br>and exterior excluding rear and under |  |
| SHELVES/DOOR (ADJUSTABLE<br>STRIPS AND CLIPS)                 | 2                                                                                                                                        |  |
| GAS TYPE                                                      |                                                                                                                                          |  |
| REFRIGERANT                                                   | R134a                                                                                                                                    |  |