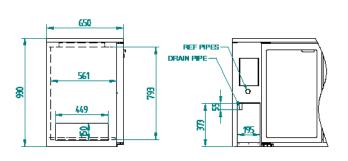

REMOTE

DOORS

2

| SPECIFICATIONS                              |                                                                                                                                    |
|---------------------------------------------|------------------------------------------------------------------------------------------------------------------------------------|
| CAPACITY LITRES                             | 420                                                                                                                                |
| TEMPERATURE                                 | 1°C / 4°C                                                                                                                          |
| DIMENSIONS - W X D X H (ON 150MM H LEGS) MM | 1292 W x 650 D x 1080 H                                                                                                            |
| WEIGHT UNPACKED (KG)                        | 170                                                                                                                                |
| STANDARD INCLUSIONS ***                     |                                                                                                                                    |
| DOOR TYPE                                   | Standard: G (Glass Door)                                                                                                           |
| FINISH                                      | B (Black with stainless steel countertop and internal floor) or S (Stainless Steel) interior and exterior excluding rear and under |
| SHELVES/DOOR                                | 2                                                                                                                                  |
| ELECTRICAL                                  |                                                                                                                                    |
| POWER SUPPLY                                | 10 amp                                                                                                                             |
| POWER CABLE LENGTH (METRES)                 | 2                                                                                                                                  |
| RUNNING AMPS                                | 0.7                                                                                                                                |
| GAS TYPE                                    |                                                                                                                                    |
| REFRIGERANT                                 | R404a                                                                                                                              |
| REFRIGERATION WATTAGES FOR REMOTE UNITS     |                                                                                                                                    |
| REMOTE WATTAGES                             | 650 @ -5°C SST                                                                                                                     |