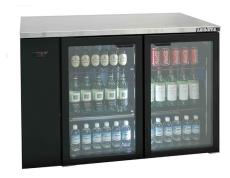

## HC2RG

CATEGORY

GENERAL COUNTERS & BACK BARS

RANGE

Cameo

LIMIT

REFRIGERATOR

TVDE

REMOTE

DOORS

2

| SPECIFICATIONS                              |                                                                                                                                    |
|---------------------------------------------|------------------------------------------------------------------------------------------------------------------------------------|
| CAPACITY LITRES                             | 420                                                                                                                                |
| TEMPERATURE                                 | 1°C / 4°C                                                                                                                          |
| DIMENSIONS - W X D X H (ON 150MM H LEGS) MM | 1292 W x 650 D x 1080 H                                                                                                            |
| WEIGHT UNPACKED (KG)                        | 170                                                                                                                                |
| STANDARD INCLUSIONS ***                     |                                                                                                                                    |
| DOOR TYPE                                   | Standard: G (Glass Door)                                                                                                           |
| FINISH                                      | B (Black with stainless steel countertop and internal floor) or S (Stainless Steel) interior and exterior excluding rear and under |
| SHELVES/DOOR                                | 2                                                                                                                                  |
| ELECTRICAL                                  |                                                                                                                                    |
| POWER SUPPLY                                | 10 amp                                                                                                                             |
| POWER CABLE LENGTH (METRES)                 | 2                                                                                                                                  |
| RUNNING AMPS                                | 0.7                                                                                                                                |
| GAS TYPE                                    |                                                                                                                                    |
| REFRIGERANT                                 | R404a                                                                                                                              |
| REFRIGERATION WATTAGES FOR REMOTE UNITS     |                                                                                                                                    |
| REMOTE WATTAGES                             | 650 @ -5°C SST                                                                                                                     |