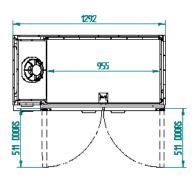

REMOTE

DOORS

2

| SPECIFICATIONS                              |                                                                                                                                    |
|---------------------------------------------|------------------------------------------------------------------------------------------------------------------------------------|
| CAPACITY LITRES                             | 420                                                                                                                                |
| TEMPERATURE                                 | 1°C / 4°C                                                                                                                          |
| DIMENSIONS - W X D X H (ON 150MM H LEGS) MM | 1292 W x 650 D x 1080 H                                                                                                            |
| WEIGHT UNPACKED (KG)                        | 170                                                                                                                                |
| STANDARD INCLUSIONS ***                     |                                                                                                                                    |
| DOOR TYPE                                   | Standard: G (Glass Door)                                                                                                           |
| FINISH                                      | B (Black with stainless steel countertop and internal floor) or S (Stainless Steel) interior and exterior excluding rear and under |
| SHELVES/DOOR                                | 2                                                                                                                                  |
| ELECTRICAL                                  |                                                                                                                                    |
| POWER SUPPLY                                | 10 amp                                                                                                                             |
| POWER CABLE LENGTH (METRES)                 | 2                                                                                                                                  |
| RUNNING AMPS                                | 0.7                                                                                                                                |
| GAS TYPE                                    |                                                                                                                                    |
| REFRIGERANT                                 | R404a                                                                                                                              |
| REFRIGERATION WATTAGES FOR REMOTE UNITS     |                                                                                                                                    |
| REMOTE WATTAGES                             | 650 @ -5°C SST                                                                                                                     |