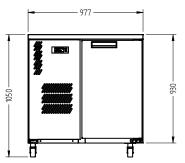

| SPECFICATIONS                                                 |                                                                                                                                          |  |
|---------------------------------------------------------------|------------------------------------------------------------------------------------------------------------------------------------------|--|
| CAPACITY LITRES                                               | 200                                                                                                                                      |  |
| TEMPERATURE                                                   | 1°C / 4°C                                                                                                                                |  |
| FRONT BREATHING                                               | YES                                                                                                                                      |  |
| DIMENSIONS - W X D X H (ON<br>120 MM H CASTORS) MM            | 977 W x 650 D x 1050 H                                                                                                                   |  |
| WEIGHT UNPACKED (KG)                                          | 160                                                                                                                                      |  |
| STANDARD INCLUSIONS ***                                       |                                                                                                                                          |  |
| DOOR TYPE                                                     | Standard: S (Solid Door)                                                                                                                 |  |
| FINISH (INTERIOR AND<br>Exterior excluding rear<br>And under) | B (Black with stainless steel countertop and<br>internal floor) or S (Stainless Steel) interior<br>and exterior excluding rear and under |  |
| SHELVES/DOOR (ADJUSTABLE<br>Strips and clips)                 | 2                                                                                                                                        |  |
| GAS TYPE                                                      |                                                                                                                                          |  |
| REFRIGERANT                                                   | R134a                                                                                                                                    |  |