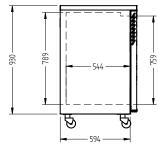

| SPECFICATIONS                                                 |                                                                                                                                          |  |
|---------------------------------------------------------------|------------------------------------------------------------------------------------------------------------------------------------------|--|
| CAPACITY LITRES                                               | 200                                                                                                                                      |  |
| TEMPERATURE                                                   | 1°C / 4°C                                                                                                                                |  |
| FRONT BREATHING                                               | YES                                                                                                                                      |  |
| DIMENSIONS - W X D X H (ON<br>120 MM H CASTORS) MM            | 977 W x 650 D x 1050 H                                                                                                                   |  |
| WEIGHT UNPACKED (KG)                                          | 160                                                                                                                                      |  |
| STANDARD INCLUSIONS ***                                       |                                                                                                                                          |  |
| DOOR TYPE                                                     | Standard: S (Solid Door)                                                                                                                 |  |
| FINISH (INTERIOR AND<br>Exterior excluding rear<br>And under) | B (Black with stainless steel countertop and<br>internal floor) or S (Stainless Steel) interior<br>and exterior excluding rear and under |  |
| SHELVES/DOOR (ADJUSTABLE<br>Strips and clips)                 | 2                                                                                                                                        |  |
| GAS TYPE                                                      |                                                                                                                                          |  |
| REFRIGERANT                                                   | R134a                                                                                                                                    |  |