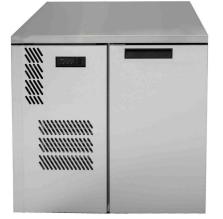

## HC1US

| CATEGORY | GENERAL COUNTERS<br>& BACK BARS |
|----------|---------------------------------|
| RANGE    | Cameo                           |
| UNIT     | REFRIGERATOR                    |
| TYPE     | SELF CONTAINED                  |
| DOORS    | 1                               |