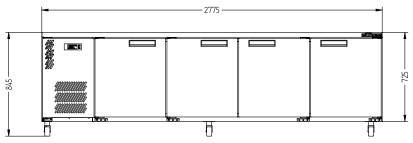

## **HB4US**

CATEGORY GENERAL COUNTERS & BACK B

RANGE Boronia

INIT REFRIGERATOR

TYPE SELF CONTAINED

noors |

| SPECFICATIONS                                                 |                                                                                                                                    |
|---------------------------------------------------------------|------------------------------------------------------------------------------------------------------------------------------------|
| CAPACITY LITRES                                               | 760                                                                                                                                |
| TEMPERATURE                                                   | 1°C / 4°C                                                                                                                          |
| FRONT BREATHING                                               | YES                                                                                                                                |
| DIMENSIONS - W X D X H (ON<br>120 MM H CASTORS) MM            | 2775 W x 650 D x 845 H                                                                                                             |
| WEIGHT UNPACKED (KG)                                          | 180                                                                                                                                |
| STANDARD INCLUSIONS ***                                       |                                                                                                                                    |
| DOOR TYPE                                                     | Standard: S (Solid Door)                                                                                                           |
| FINISH (INTERIOR AND<br>Exterior excluding rear<br>and under) | B (Black with stainless steel countertop and internal floor) or S (Stainless Steel) interior and exterior excluding rear and under |
| SHELVES/DOOR (ADJUSTABLE<br>Strips and Clips)                 | 2                                                                                                                                  |
| GAS TYPE                                                      |                                                                                                                                    |
| REFRIGERANT                                                   | R134a                                                                                                                              |