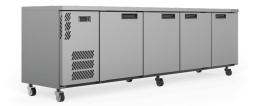

## **HB4US**

CATEGORY GENERAL COUNTERS & BACK B

RANGE Boronia

INIT REFRIGERATOR

TYPE SELF CONTAINED

noors |

| SPECFICATIONS                                                 |                                                                                                                                    |
|---------------------------------------------------------------|------------------------------------------------------------------------------------------------------------------------------------|
| CAPACITY LITRES                                               | 760                                                                                                                                |
| TEMPERATURE                                                   | 1°C / 4°C                                                                                                                          |
| FRONT BREATHING                                               | YES                                                                                                                                |
| DIMENSIONS - W X D X H (ON<br>120 MM H CASTORS) MM            | 2775 W x 650 D x 845 H                                                                                                             |
| WEIGHT UNPACKED (KG)                                          | 180                                                                                                                                |
| STANDARD INCLUSIONS ***                                       |                                                                                                                                    |
| DOOR TYPE                                                     | Standard: S (Solid Door)                                                                                                           |
| FINISH (INTERIOR AND<br>Exterior excluding rear<br>and under) | B (Black with stainless steel countertop and internal floor) or S (Stainless Steel) interior and exterior excluding rear and under |
| SHELVES/DOOR (ADJUSTABLE<br>Strips and Clips)                 | 2                                                                                                                                  |
| GAS TYPE                                                      |                                                                                                                                    |
| REFRIGERANT                                                   | R134a                                                                                                                              |