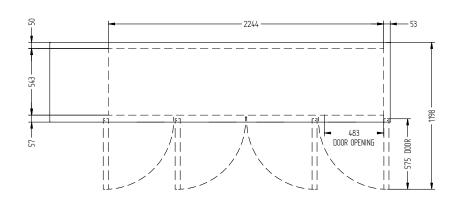

## **HB4US**

CATEGORY GENERAL COUNTERS & BACK B

RANGE Boronia

INIT REFRIGERATOR

TYPE SELF CONTAINED

noors |

| SPECFICATIONS                                                 |                                                                                                                                    |
|---------------------------------------------------------------|------------------------------------------------------------------------------------------------------------------------------------|
| CAPACITY LITRES                                               | 760                                                                                                                                |
| TEMPERATURE                                                   | 1°C / 4°C                                                                                                                          |
| FRONT BREATHING                                               | YES                                                                                                                                |
| DIMENSIONS - W X D X H (ON<br>120 MM H CASTORS) MM            | 2775 W x 650 D x 845 H                                                                                                             |
| WEIGHT UNPACKED (KG)                                          | 180                                                                                                                                |
| STANDARD INCLUSIONS ***                                       |                                                                                                                                    |
| DOOR TYPE                                                     | Standard: S (Solid Door)                                                                                                           |
| FINISH (INTERIOR AND<br>Exterior excluding rear<br>and under) | B (Black with stainless steel countertop and internal floor) or S (Stainless Steel) interior and exterior excluding rear and under |
| SHELVES/DOOR (ADJUSTABLE<br>Strips and Clips)                 | 2                                                                                                                                  |
| GAS TYPE                                                      |                                                                                                                                    |
| REFRIGERANT                                                   | R134a                                                                                                                              |