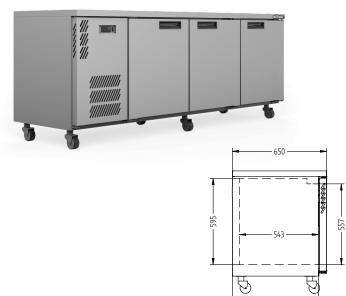

| SPECFICATIONS                                                 |                                                                                                                                          |  |
|---------------------------------------------------------------|------------------------------------------------------------------------------------------------------------------------------------------|--|
| CAPACITY LITRES                                               | 560                                                                                                                                      |  |
| TEMPERATURE                                                   | 1°C / 4°C                                                                                                                                |  |
| FRONT BREATHING                                               | YES                                                                                                                                      |  |
| DIMENSIONS - W X D X H (ON<br>120 MM H CASTORS) MM            | 2189 W x 650 D x 845 H                                                                                                                   |  |
| WEIGHT UNPACKED (KG)                                          | 160                                                                                                                                      |  |
| STANDARD INCLUSIONS ***                                       |                                                                                                                                          |  |
| DOOR TYPE                                                     | Standard: S (Solid Door)                                                                                                                 |  |
| FINISH (INTERIOR AND<br>Exterior excluding rear<br>And under) | B (Black with stainless steel countertop and<br>internal floor) or S (Stainless Steel) interior<br>and exterior excluding rear and under |  |
| SHELVES/DOOR (ADJUSTABLE<br>STRIPS AND CLIPS)                 | 2                                                                                                                                        |  |
| GAS TYPE                                                      |                                                                                                                                          |  |
| REFRIGERANT                                                   | R134a                                                                                                                                    |  |