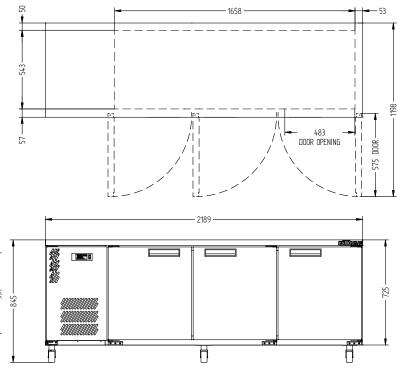

| SPECFICATIONS                                                 |                                                                                                                                          |  |
|---------------------------------------------------------------|------------------------------------------------------------------------------------------------------------------------------------------|--|
| CAPACITY LITRES                                               | 560                                                                                                                                      |  |
| TEMPERATURE                                                   | 1°C / 4°C                                                                                                                                |  |
| FRONT BREATHING                                               | YES                                                                                                                                      |  |
| DIMENSIONS - W X D X H (ON<br>120 MM H CASTORS) MM            | 2189 W x 650 D x 845 H                                                                                                                   |  |
| WEIGHT UNPACKED (KG)                                          | 160                                                                                                                                      |  |
| STANDARD INCLUSIONS ***                                       |                                                                                                                                          |  |
| DOOR TYPE                                                     | Standard: S (Solid Door)                                                                                                                 |  |
| FINISH (INTERIOR AND<br>Exterior excluding rear<br>And under) | B (Black with stainless steel countertop and<br>internal floor) or S (Stainless Steel) interior<br>and exterior excluding rear and under |  |
| SHELVES/DOOR (ADJUSTABLE<br>STRIPS AND CLIPS)                 | 2                                                                                                                                        |  |
| GAS TYPE                                                      |                                                                                                                                          |  |
| REFRIGERANT                                                   | R134a                                                                                                                                    |  |